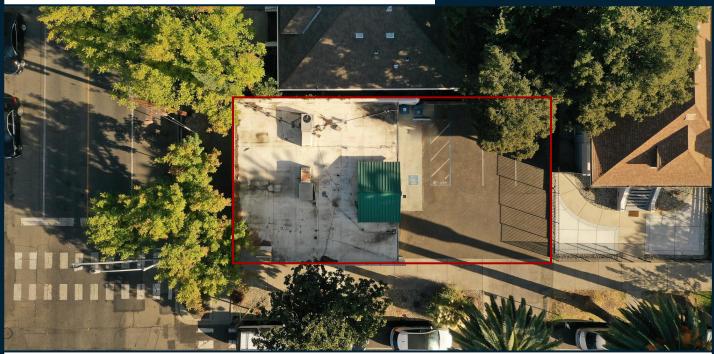

# THE PROPERTY

\$775,000

**PURCHASE PRICE** 

\$514

**PRICE PER SQAURE FOOT**  ± 1,507 SF

**TOTAL BUILDING SF** 

± 3,426 SF

**LOT SIZE** 

#### **PROPERTY FEATURES**

**Property Type:** Medical Office

APN: 007-0343-021-0000

**Parcel Size** ± 0.08 Acres Zoning: C2-SPD 1963 Year Built:

Year Renovated: 2014

Deliverable Vacant: June 1st, 2025

Parking: Four (One Handicap Stall)