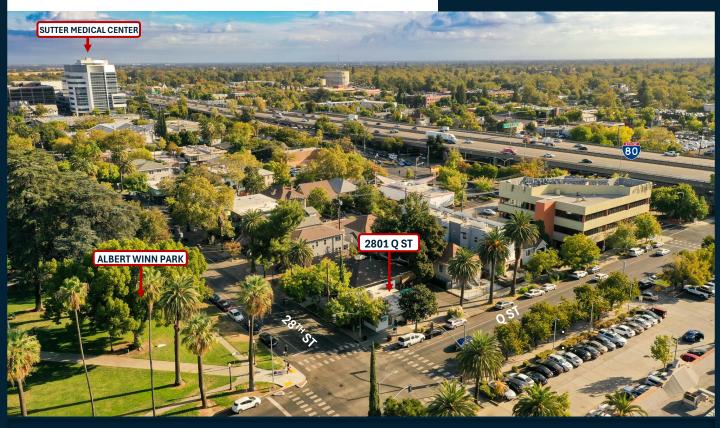

# **LOCATION**

The 2801 Q Street property is surrounded by a mix of retail, office, and medical commercial properties, as well as single and multi-family residences. area offers vintage shops, unique grocery vendors, and music and art venues. The area provides an abundance of dining options, scaling from small coffee shops to upscale restaurants. This prime location has Sutter General, UC David, Kaiser Permanente just minutes away from the property. The building is in close proximity to Downtown Sacramento and has easy access to Business 80, Highway 99, and Highway 50, and is one block from the 29th Street Light Rail station.