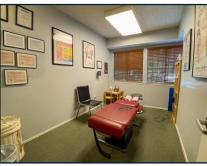

#### **PROPERTY FEATURES**

**Property Type:** Medical Office

APN: 007-0343-021-0000

**Parcel Size** ± 0.08 Acres Zoning: C2-SPD 1963 Year Built:

Year Renovated: 2014

Deliverable Vacant: June 1st, 2025

Parking: Four (One Handicap Stall)

Free Street Parking

Facade: Stone Masonry

**Electricity: SMUD** 

Water/Sewer: City of Sacramento

PG&E Gas:

Number of Offices: Six Offices(Four Treatment)

Also Includes: Reception, Waiting Area,

> Breakroom, Kitchenette, X-Ray Machine, 4 EMS, 3 Ultrasound, and a Multi Radiance MR4 Cold Laser