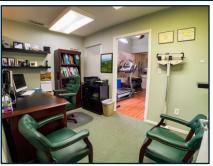

#### **PROPERTY FEATURES**

**Property Type:** Medical Office

APN: 007-0343-021-0000

**Parcel Size** ± 0.08 Acres Zoning: C2-SPD 1963 Year Built:

Year Renovated: 2014

Deliverable Vacant: June 1st, 2025

Parking: Four (One Handicap Stall)

Free Street Parking

Facade: Stone Masonry

**Electricity: SMUD** 

Water/Sewer: City of Sacramento

PG&E Gas:

Number of Offices: Six Offices(Four Treatment)

Also Includes: Reception, Waiting Area,

> Breakroom, Kitchenette, X-Ray Machine, 4 EMS, 3 Ultrasound, and a Multi Radiance MR4 Cold Laser