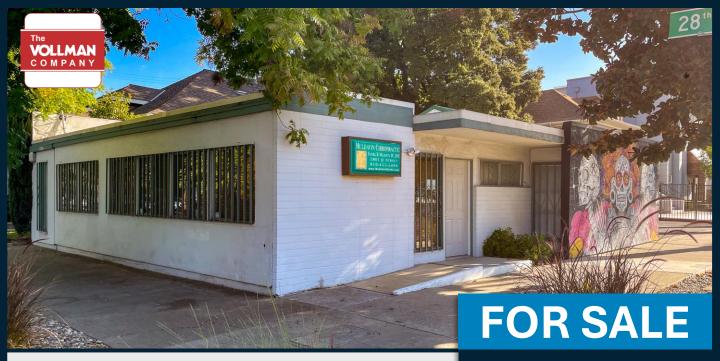

The Vollman Company is excited to present an exceptional opportunity to purchase a prime medical office building in a thriving Midtown area. Located at the cross section of 28<sup>th</sup> and Q St., this well-maintained, stand-alone property offers unparalleled access to Business 80, Highway 99, Highway 50, and the 29th Street Light Rail Station, ensuring easy accessibility for clients and visitors.

This property boasts excellent visibility and substantial foot traffic, enhanced by the proximity of Albert Winn Park just across the street. With a C-2 SPD zoning designation, the space supports a diverse range of business possibilities, providing potential tenants or buyers the flexibility to tailor the property to their unique needs. As "bite-sized" properties become increasingly rare in the urban core, seize this opportunity to establish your business or medical practice in a dynamic and thriving community!

# **2801 Q Street**Sacramento, CA 95816