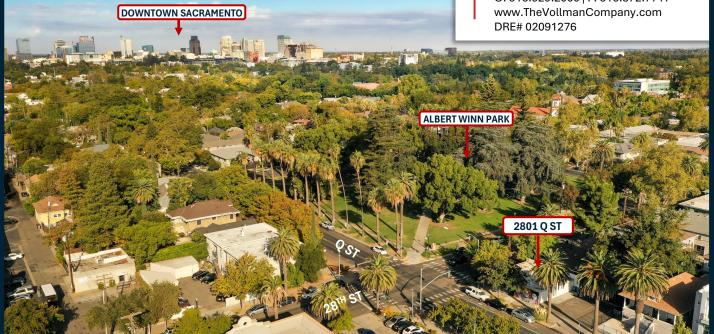

# **LOCATION**

The 2801 Q Street property is surrounded by a mix of retail, office, and medical commercial properties, as well as single and multi-family residences. area offers vintage shops, unique grocery vendors, and music and art venues. The area provides an abundance of dining options, scaling from small coffee shops to upscale restaurants. This prime location has Sutter General, UC David, Kaiser Permanente just minutes away from the property. The building is in close proximity to Downtown Sacramento and has easy access to Business 80, Highway 99, and Highway 50, and is one block from the 29th Street Light Rail station.