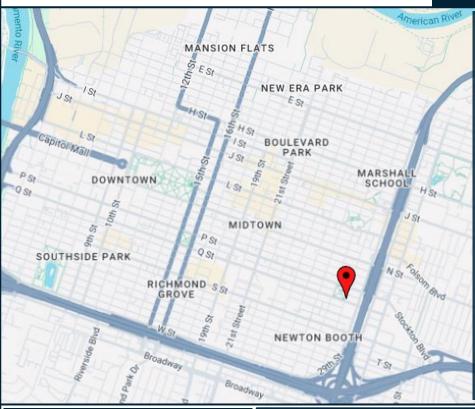

# **LOCATION**

The 2801 Q Street property is surrounded by a mix of retail, office, and medical commercial properties, as well as single and multi-family residences. area offers vintage shops, unique grocery vendors, and music and art venues. The area provides an abundance of dining options, scaling from small coffee shops to upscale restaurants. This prime location has Sutter General, UC David, Kaiser Permanente just minutes away from the property. The building is in close proximity to Downtown Sacramento and has easy access to Business 80, Highway 99, and Highway 50, and is one block from the 29th Street Light Rail station.