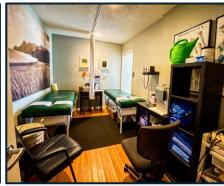

#### **PROPERTY FEATURES**

**Property Type:** Medical Office

APN: 007-0343-021-0000

**Parcel Size** ± 0.08 Acres Zoning: C2-SPD 1963 Year Built:

Year Renovated: 2014

Deliverable Vacant: June 1st, 2025

Parking: Four (One Handicap Stall)

Free Street Parking

Facade: Stone Masonry

**Electricity: SMUD** 

Water/Sewer: City of Sacramento

PG&E Gas:

Number of Offices: Six Offices(Four Treatment)

Also Includes: Reception, Waiting Area,

> Breakroom, Kitchenette, X-Ray Machine, 4 EMS, 3 Ultrasound, and a Multi Radiance MR4 Cold Laser