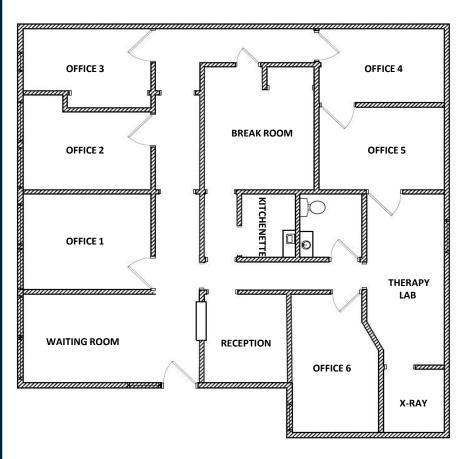

# **FLOOR PLAN**

V.Sukkary@TheVollmanCompany.com DRE# 01905861

#### **PROPERTY FEATURES**

**Property Type:** Medical Office

APN: 007-0343-021-0000

**Parcel Size** ± 0.08 Acres Zoning: C2-SPD 1963 Year Built:

Year Renovated: 2014

Deliverable Vacant: June 1st, 2025

Parking: Four (One Handicap Stall)

Free Street Parking

Facade: Stone Masonry

**Electricity: SMUD** 

Water/Sewer: City of Sacramento

PG&E Gas:

Number of Offices: Six Offices(Four Treatment)

Also Includes: Reception, Waiting Area,

> Breakroom, Kitchenette, X-Ray Machine, 4 EMS, 3 Ultrasound, and a Multi Radiance MR4 Cold Laser