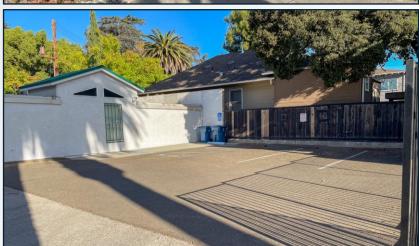

The Vollman Company is excited to present an exceptional opportunity to purchase a prime medical office building in a thriving Midtown area. Located at the cross section of 28<sup>th</sup> and Q St., this well-maintained, stand-alone property offers unparalleled access to Business 80, Highway 99, Highway 50, and the 29th Street Light Rail Station, ensuring easy accessibility for clients and visitors.

This property boasts excellent visibility and substantial foot traffic, enhanced by the proximity of Albert Winn Park just across the street. With a C-2 SPD zoning designation, the space supports a diverse range of business possibilities, providing potential tenants or buyers the flexibility to tailor the property to their unique needs. As "bite-sized" properties become increasingly rare in the urban core, seize this opportunity to establish your business or medical practice in a dynamic and thriving community!

# THE PROPERTY

\$775,000

**PURCHASE PRICE** 

\$514

**PRICE PER SQAURE FOOT**  ± 1,507 SF

**TOTAL BUILDING SF** 

± 3,426 SF

**LOT SIZE** 