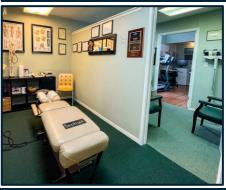

#### **PROPERTY FEATURES**

**Property Type:** Medical Office

APN: 007-0343-021-0000

**Parcel Size** ± 0.08 Acres Zoning: C2-SPD 1963 Year Built:

Year Renovated: 2014

Deliverable Vacant: June 1st, 2025

Parking: Four (One Handicap Stall)

Free Street Parking

Facade: Stone Masonry

**Electricity: SMUD** 

Water/Sewer: City of Sacramento

PG&E Gas:

Number of Offices: Six Offices(Four Treatment)

Also Includes: Reception, Waiting Area,

> Breakroom, Kitchenette, X-Ray Machine, 4 EMS, 3 Ultrasound, and a Multi Radiance MR4 Cold Laser