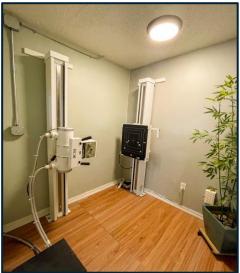

Free Street Parking

Facade: Stone Masonry

**Electricity: SMUD** 

Water/Sewer: City of Sacramento

PG&E Gas:

Number of Offices: Six Offices(Four Treatment)

Also Includes: Reception, Waiting Area,

> Breakroom, Kitchenette, X-Ray Machine, 4 EMS, 3 Ultrasound, and a Multi Radiance MR4 Cold Laser