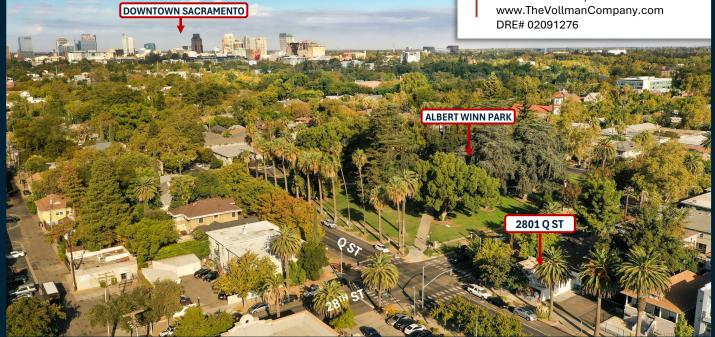

# **LOCATION**

The 2801 Q Street property is surrounded by a mix of retail, office, and medical commercial properties, as well as single and multi-family residences. area offers vintage shops, unique grocery vendors, and music and art venues. The area provides an abundance of dining options, scaling from small coffee shops to upscale restaurants. This prime location has Sutter General, UC David, Kaiser Permanente just minutes away from the property. The building is in close proximity to Downtown Sacramento and has easy access to Business 80, Highway 99, and Highway 50, and is one block from the 29th Street Light Rail station.