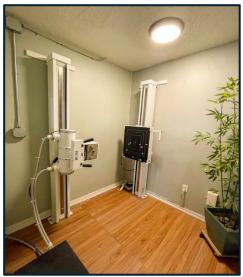

Parking: Four (4)

Facade: Stone Masonry

**Electricity: SMUD** 

Water/Sewer: City of Sacramento

PG&F Gas:

**Number of Offices:** Six (6)

Also Includes: X-Ray Machine, Reception

> Room, Waiting Area, Breakroom, Kitchenette