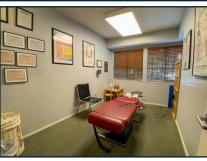

# THE PROPERTY

± 1,507 SF

**TOTAL BUILDING SF** 

± 3,426 SF | \$775,000

**LOT SIZE** 

**PURCHASE PRICE** 

\$2.50/SF

**LEASE RATE NNN LEASE** 

### **PROPERTY FEATURES**

**Property Type:** Medical Office

APN: 007-0343-021-0000

**Parcel Size** ± 0.08 Acres (± 3,426 SF)

Zoning: C2-SPD

Year Built: 1963

Year Renovated: 2014

Deliverable Vacant: June 1st, 2025

Parking: Four (4)

Facade: Stone Masonry

**Electricity: SMUD** 

Water/Sewer: City of Sacramento

PG&F Gas:

**Number of Offices:** Six (6)

Also Includes: X-Ray Machine, Reception

> Room, Waiting Area, Breakroom, Kitchenette