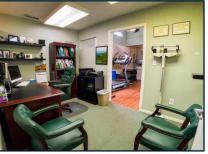

# THE PROPERTY

± 1,507 SF

**TOTAL BUILDING SF** 

± 3,426 SF | \$775,000

**LOT SIZE** 

**PURCHASE PRICE** 

\$2.50/SF

**LEASE RATE NNN LEASE** 

### **PROPERTY FEATURES**

**Property Type:** Medical Office

APN: 007-0343-021-0000

**Parcel Size** ± 0.08 Acres (± 3,426 SF)

Zoning: C2-SPD

Year Built: 1963

Year Renovated: 2014

Deliverable Vacant: June 1st, 2025

Parking: Four (4)

Facade: Stone Masonry

**Electricity: SMUD** 

Water/Sewer: City of Sacramento

PG&F Gas:

**Number of Offices:** Six (6)

Also Includes: X-Ray Machine, Reception

> Room, Waiting Area, Breakroom, Kitchenette