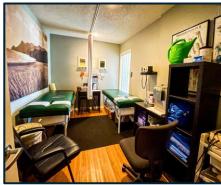

### **PROPERTY FEATURES**

**Property Type:** Medical Office

APN: 007-0343-021-0000

**Parcel Size** ± 0.08 Acres (± 3,426 SF)

Zoning: C2-SPD

Year Built: 1963

Year Renovated: 2014

Deliverable Vacant: June 1st, 2025

Parking: Four (4)

Facade: Stone Masonry

**Electricity: SMUD** 

Water/Sewer: City of Sacramento

PG&F Gas:

**Number of Offices:** Six (6)

Also Includes: X-Ray Machine, Reception

> Room, Waiting Area, Breakroom, Kitchenette