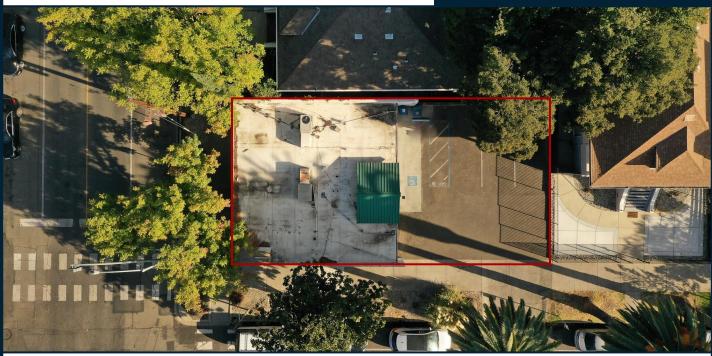

### **PROPERTY FEATURES**

**Property Type:** Medical Office

APN: 007-0343-021-0000

**Parcel Size** ± 0.08 Acres (± 3,426 SF)

Zoning: C2-SPD

Year Built: 1963

Year Renovated: 2014

Deliverable Vacant: June 1st, 2025

Parking: Four (4)

Facade: Stone Masonry

**Electricity: SMUD** 

Water/Sewer: City of Sacramento

PG&F Gas:

**Number of Offices:** Six (6)

Also Includes: X-Ray Machine, Reception

> Room, Waiting Area, Breakroom, Kitchenette