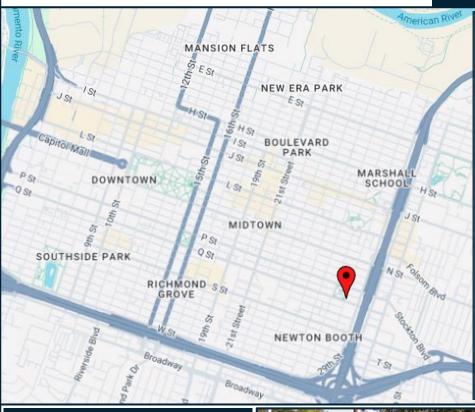

# **LOCATION**

The 2801 Q Street property is surrounded by a mix of retail, office, and medical commercial properties, as well as single and multi-family residences. area offers vintage shops, unique grocery vendors, and music and art venues. The area provides an abundance of dining options, scaling from small coffee shops to upscale restaurants. This prime location has Sutter General, UC David, Kaiser Permanente just minutes away from the property. The building is in close proximity to Downtown Sacramento and has easy access to Business 80, Highway 99, and Highway 50, and is one block from the 29th Street Light Rail station.