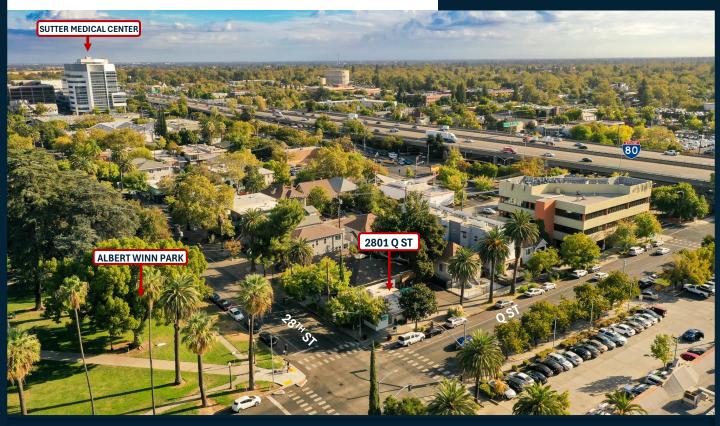

# **LOCATION**

The 2801 Q Street property is surrounded by a mix of retail, office, and medical commercial properties, as well as single and multi-family residences. area offers vintage shops, unique grocery vendors, and music and art venues. The area provides an abundance of dining options, scaling from small coffee shops to upscale restaurants. This prime location has Sutter General, UC David, Kaiser Permanente just minutes away from the property. The building is in close proximity to Downtown Sacramento and has easy access to Business 80, Highway 99, and Highway 50, and is one block from the 29th Street Light Rail station.