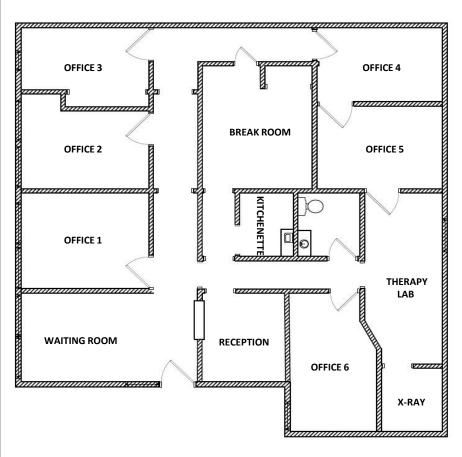

# **FLOOR PLAN**

DRE# 01905861

### **PROPERTY FEATURES**

**Property Type:** Medical Office

APN: 007-0343-021-0000

**Parcel Size** ± 0.08 Acres (± 3,426 SF)

Zoning: C2-SPD

Year Built: 1963

Year Renovated: 2014

Deliverable Vacant: June 1st, 2025

Parking: Four (4)

Facade: Stone Masonry

**Electricity: SMUD** 

Water/Sewer: City of Sacramento

PG&F Gas:

**Number of Offices:** Six (6)

Also Includes: X-Ray Machine, Reception

> Room, Waiting Area, Breakroom, Kitchenette