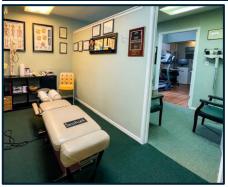

### **PROPERTY FEATURES**

**Property Type:** Medical Office

APN: 007-0343-021-0000

**Parcel Size** ± 0.08 Acres (± 3,426 SF)

Zoning: C2-SPD

Year Built: 1963

Year Renovated: 2014

Deliverable Vacant: June 1st, 2025

Parking: Four (4)

Facade: Stone Masonry

**Electricity: SMUD** 

Water/Sewer: City of Sacramento

PG&F Gas:

**Number of Offices:** Six (6)

Also Includes: X-Ray Machine, Reception

> Room, Waiting Area, Breakroom, Kitchenette