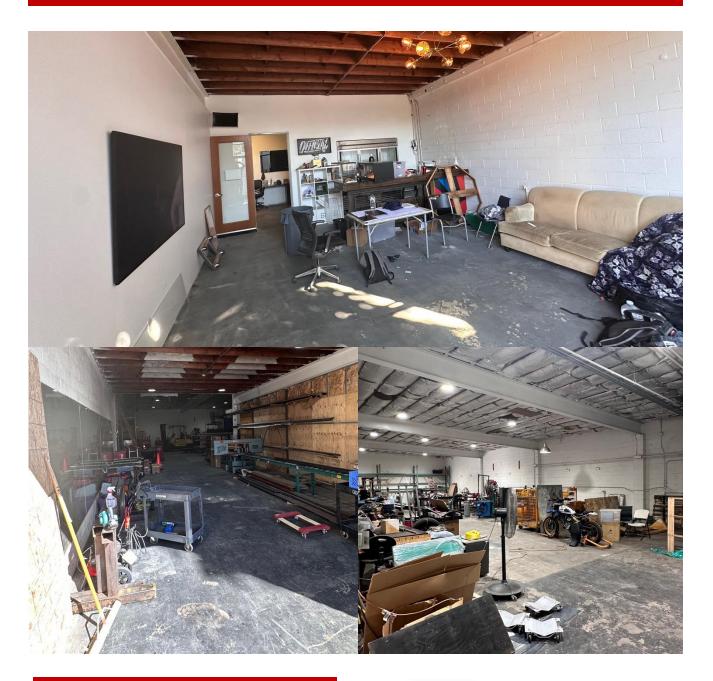

## WAREHOUSE FOR LEASE

213 26th Street, Sacramento CA 95816

## **Property Highlights:**

+/- 6,640 sq. ft. Zoned: C-4 SPD Lot Size: .20 Acres Parcel Number:003-0095-029 **Conditioned Space** +-2,000SF of Fenced Yard 3 Grade Level Roll Up Door Three Phase, 240 Power 18' Clear Height One Single Private Office Floor Drains Great Access To Freeway Travis Monson DRE:02057489 tmonson@thevollmancompany.com (916) 929-2000 Ext 1002 Asking: \$1.00 /sq. ft. Gross