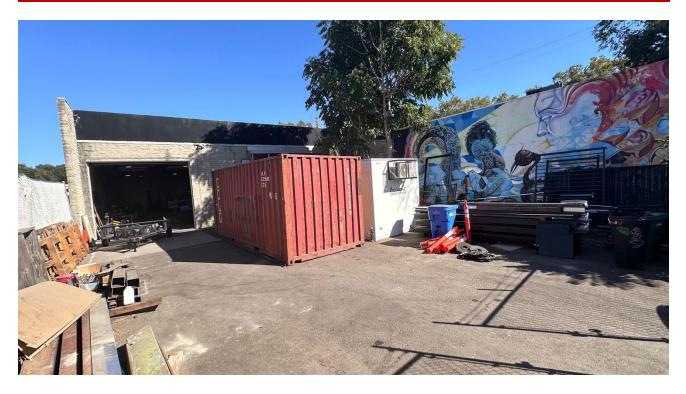

## WAREHOUSE FOR LEASE

213 26th Street, Sacramento CA 95816

## **Property Highlights:**

+/- 6,640 sq. ft. Zoned: C-4 SPD Lot Size: .20 Acres Parcel Number:003-0095-029 **Conditioned Space** +-2,000SF of Fenced Yard 3 Grade Level Roll Up Door Three Phase, 240 Power 18' Clear Height One Single Private Office Floor Drains Great Access To Freeway Travis Monson DRE:02057489 tmonson@thevollmancompany.com (916) 929-2000 Ext 1002 Asking: \$1.00 /sq. ft. Gross