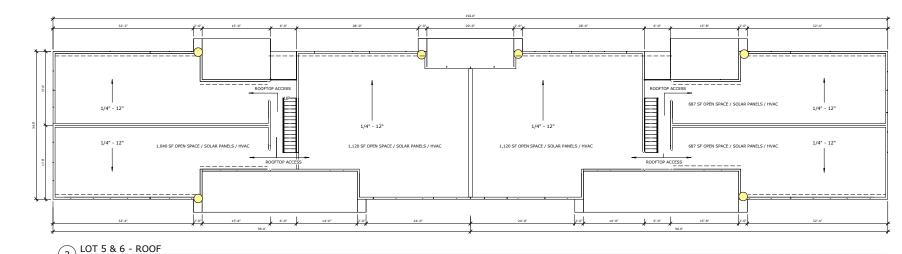

The designs feature fiber cement panels and flat roofs. Solor panels and mechanical equipment will be located on the rooftop, screened from view with a parapet. The rooftops will also act as community open space for recreation activities.

The project has allotted 3,650 square feet of open space in the form of private balconies per the open space requirement of 100 square feet of private and common open space per dwelling unit.

The color palette for the project is generally cool toned and neutral, with bright colored accents. In addition, each elevation features wrought iron deck railings and a variety of colored front doors.