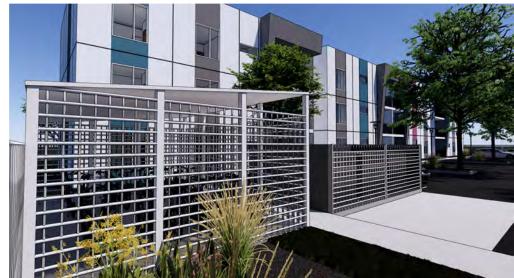

### **Building Design**

The project's design is modernist and reflective of simplicity of material, color and surface. All units include common elements, such as large windows, aluminum shade louvers, covered entries, accent colors, and a private balcony.

The designs feature fiber cement panels and flat roofs. Solor panels and mechanical equipment will be located on the rooftop, screened from view with a parapet. The rooftops will also act as community open space for recreation activities.

The project has allotted 3,650 square feet of open space in the form of private balconies per the open space requirement of 100 square feet of private and common open space per dwelling unit.

The color palette for the project is generally cool toned and neutral, with bright colored accents. In addition, each elevation features wrought iron deck railings and a variety of colored front doors.

### **Access and Circulation**

The site is bounded by two public roadways, Arcade Boulevard to the north and Rio Linda Boulevard to the east.

The project will be fenced with wrought iron fencing. Ingress and egress into the site will be at an entry driveway located on Arcade Boulevard.