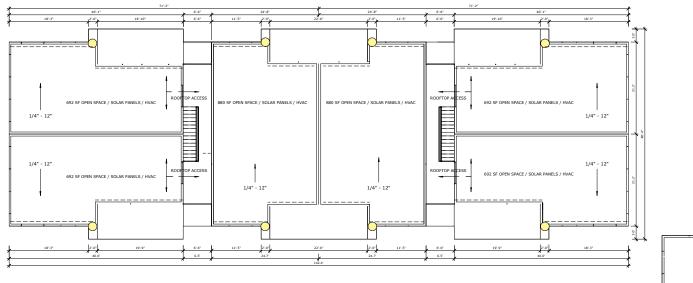

The designs feature fiber cement panels and flat roofs. Solor panels and mechanical equipment will be located on the rooftop, screened from view with a parapet. The rooftops will also act as community open space for recreation activities.

The project has allotted 3,650 square feet of open space in the form of private balconies per the open space requirement of 100 square feet of private and common open space per dwelling unit.

The color palette for the project is generally cool toned and neutral, with bright colored accents. In addition, each elevation features wrought iron deck railings and a variety of colored front doors.