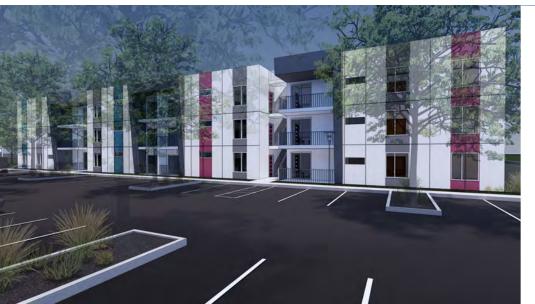

### **Building Design**

The project's design is modernist and reflective of simplicity of material, color and surface. All units include common elements, such as large windows, aluminum shade louvers, covered entries, accent colors, and a private balcony.

The designs feature fiber cement panels and flat roofs. Solor panels and mechanical equipment will be located on the rooftop, screened from view with a parapet. The rooftops will also act as community open space for recreation activities.

The project has allotted 3,650 square feet of open space in the form of private balconies per the open space requirement of 100 square feet of private and common open space per dwelling unit.

The color palette for the project is generally cool toned and neutral, with bright colored accents. In addition, each elevation features wrought iron deck railings and a variety of colored front doors.

### Landscaping

Site landscaping includes enhanced tree coverage within the parking area as well as trees, shrubs, and grass along the Arcade Boulevard and Rio Linda Boulevard frontages.

Xeriscape will be included in the landscape design in order to enhance the aesthetic of the project as well as keep maintenence at bay.