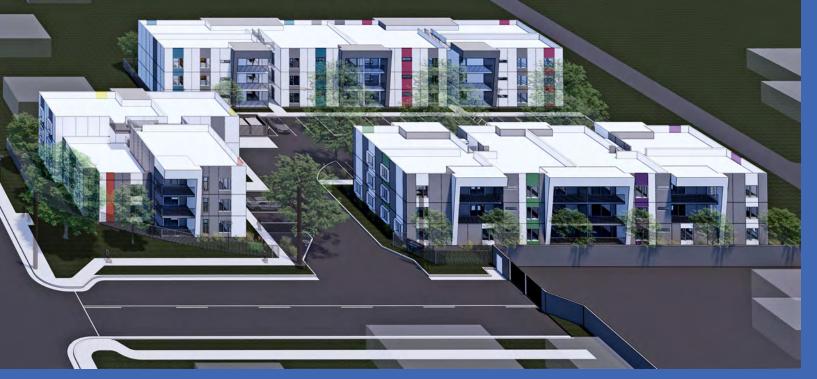

## THE OPPORTUNITY

**6** PARCELS

40,810 GROSS SF TOTAL

**47**UNITS TOTAL

34
PARKING STALLS

**AUCTION** 

The Vollman Company is pleased to present the opportunity to acquire the Northern Trail Apartments parcels and entitlements. Please reach out to Broker for Auction Details.

The project is located on two parcels of approximately 0.94 acres within the Multi-Unit Dwelling (R-2B) zone. The parcels are currently vacant and are accessed through Arcade Boulevard. The site is surrounded by residential uses and the Sacramento Northern Bikeway Trail immedi-ately adjacent to the west. The site is served by existing public infra-structure.

The project includes subdividing two parcels into six residential parcels to facilitate the construction of a new 47 multi-unit development.