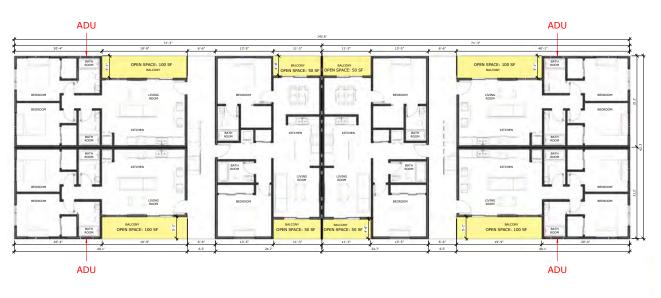

## PROPERTY DETAILS

ADDRESS: 3137 / 3139 RIO LINDA BLVD. SACRAMENTO CA 95833 3137 RIO LINDA BLVD: 215-0011-003 APN: 3139 RIO LINDA BLVD: 215-0011-002 **BUILDING SIZE:** 40.810 GROSS SF TOTAL (33) 30,324 SF MARKET RATE (12) 8.988 SF ADU'S (2) 1.498 SF AFFORDABLE THREE (3) STORIES: 33'-6" HEIGHT: PARKING: **34 CARS TOTAL** CAR 15 **COMPACT CAR** 17 ADA 1 MOTORCYCLE 16+ BICYCLE OCCUPANCY: **RESIDENTIAL - R3** 0.94 ACRE TOTAL (40,812 SF) **PARCEL SIZE:** 0.25 ACRE (10,948 SF) (3137 RIO LINDA BLVD) 0.69 ACRE (29,863 SF) (3139 RIO LINDA BLVD) LOT 1: 5,277 SF SUBDIVIDED PARCEL SIZE: LOT 2: 5,671 SF LOT 3: 7.681 SF LOT 4: 7,532 SF LOT 5: 7,319 SF LOT 6: 7,331 SF **ZONING: MULTI-UNIT DWELLING (R-2B) GENERAL PLAN:** SUBURBAN NEIGHBORHOOD HIGH DENSITY (SNHD) **COMMUNITY PLAN AREA: NORTH SACRAMENTO PLANNING DISTRICT: DISTRICT 2** DENSITY: 21 DENSITY UNITS PER ACRE CHANGED TO: **30 DENSITY UNITS PER ACRE (SNHD) ACTUAL: 37 DENSITY UNITS PER ACRE** FLOOR-TO-AREA (FAR): 0.99 TOTAL UNIT TYPE / COUNT / SF: TWO BEDROOM 749-940 SF THREE BEDROOM 1,073 - 1,235 SF TWO BEDROOM ADU 749 SF

4.650 SF TOTAL (100 SF/ UNIT)

INDIVIDUAL UNIT OPEN SPACE:

The project has allotted 3,650 square feet of open space in the form of private balconies per the open space requirement of 100 square feet of private and common open space per dwelling unit.

The color palette for the project is generally cool toned and neutral, with bright colored accents. In addition, each elevation features wrought iron deck railings and a variety of colored front doors.

Exterior entryways and staircases separate the units in the center providing access to the second-level units and third-level units.