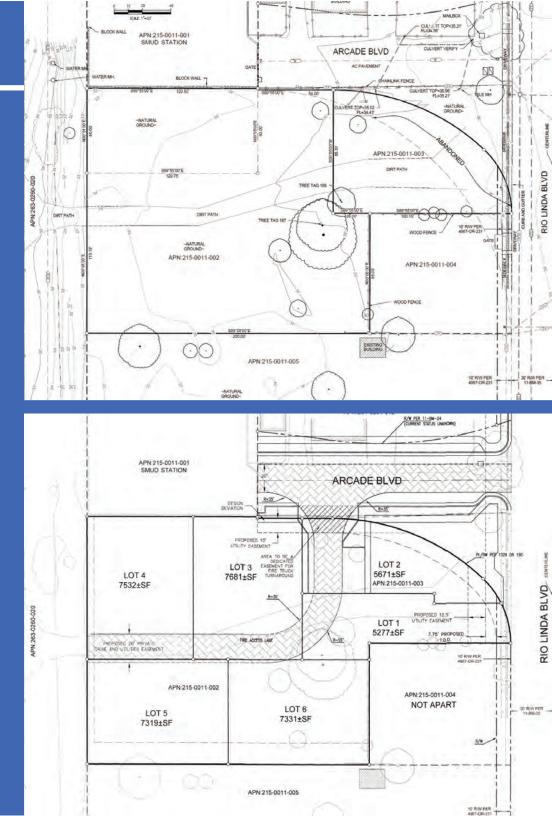

The project includes subdividing two parcels into six residential parcels to facilitate the construction of a new 47 multi-unit development.

#### **APPROVED ENTITLEMENTS**

- 1. Density Bonus Agreement with a concession to lot depth requirements of the Multi-Unit Dwelling (R-2B) Zone and waivers to reduce the minimum rear-yard and interior side-yard setbacks, exceed the maximum front-yard setback, and reduce minimum vehicle and bicycle parking requirement with the provision of two (2) very low incomerestricted dwelling units.
- 2. Tentative Subdivision Map to subdivide two vacant parcels of approximately 0.94 acres, into six parcels in the Multi-Unit Dwelling (R-2B) Zone with a Tentative Map Design Waiver to create three parcels with no public street frontage.
- 3. Site Plan and Design Review for the review of the tentative subdivision map layout and the construction of a 44,905 square foot multi-unit development consisting of 35 units and 12 Accessory Dwelling Units.

## PROPERTY DETAILS

ADDRESS: 3137 / 3139 RIO LINDA BLVD. SACRAMENTO CA 95833 3137 RIO LINDA BLVD: 215-0011-003 APN: 3139 RIO LINDA BLVD: 215-0011-002 **BUILDING SIZE:** 40.810 GROSS SF TOTAL (33) 30,324 SF MARKET RATE (12) 8.988 SF ADU'S (2) 1.498 SF AFFORDABLE THREE (3) STORIES: 33'-6" HEIGHT: PARKING: **34 CARS TOTAL** CAR 15 **COMPACT CAR** 17 ADA 1 MOTORCYCLE 16+ BICYCLE OCCUPANCY: **RESIDENTIAL - R3** 0.94 ACRE TOTAL (40,812 SF) **PARCEL SIZE:** 0.25 ACRE (10,948 SF) (3137 RIO LINDA BLVD) 0.69 ACRE (29,863 SF) (3139 RIO LINDA BLVD) LOT 1: 5,277 SF SUBDIVIDED PARCEL SIZE: LOT 2: 5,671 SF LOT 3: 7.681 SF LOT 4: 7,532 SF LOT 5: 7,319 SF LOT 6: 7,331 SF **ZONING: MULTI-UNIT DWELLING (R-2B) GENERAL PLAN:** SUBURBAN NEIGHBORHOOD HIGH DENSITY (SNHD) **COMMUNITY PLAN AREA: NORTH SACRAMENTO PLANNING DISTRICT: DISTRICT 2** DENSITY: 21 DENSITY UNITS PER ACRE CHANGED TO: **30 DENSITY UNITS PER ACRE (SNHD) ACTUAL: 37 DENSITY UNITS PER ACRE** FLOOR-TO-AREA (FAR): 0.99 TOTAL UNIT TYPE / COUNT / SF: TWO BEDROOM 749-940 SF THREE BEDROOM 1,073 - 1,235 SF TWO BEDROOM ADU 749 SF