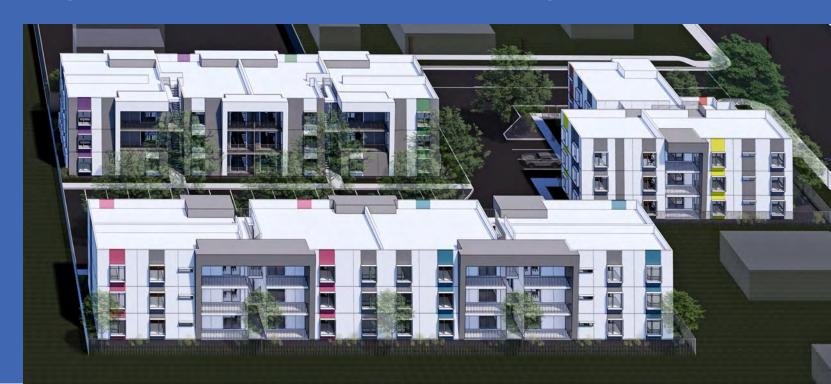

## THE OPPORTUNITY

**6** PARCELS

40,810 GROSS SF TOTAL

**47**UNITS TOTAL

34
PARKING STALLS

**AUCTION** 

The Vollman Company is pleased to present the opportunity to acquire the Northern Trail Apartments parcels and entitlements. Please reach out to Broker for Auction Details.

The project is located on two parcels of approximately 0.94 acres within the Multi-Unit Dwelling (R-2B) zone. The parcels are currently vacant and are accessed through Arcade Boulevard. The site is surrounded by residential uses and the Sacramento Northern Bikeway Trail immedi-ately adjacent to the west. The site is served by existing public infra-structure.

The project includes subdividing two parcels into six residential parcels to facilitate the construction of a new 47 multi-unit development.