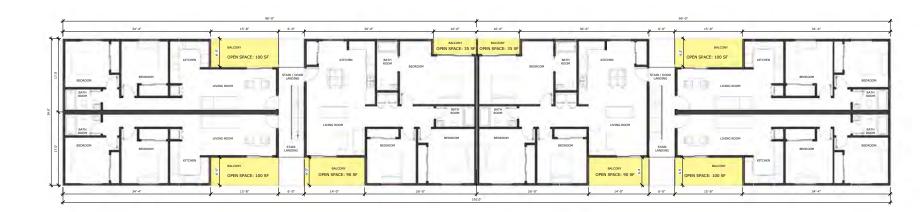

## PROPERTY DETAILS

ADDRESS: 3137 / 3139 RIO LINDA BLVD. SACRAMENTO CA 95833 3137 RIO LINDA BLVD: 215-0011-003 APN: 3139 RIO LINDA BLVD: 215-0011-002 **BUILDING SIZE:** 40.810 GROSS SF TOTAL (33) 30,324 SF MARKET RATE (12) 8.988 SF ADU'S (2) 1.498 SF AFFORDABLE THREE (3) STORIES: 33'-6" HEIGHT: PARKING: **34 CARS TOTAL** CAR 15 **COMPACT CAR** 17 ADA 1 MOTORCYCLE 16+ BICYCLE OCCUPANCY: **RESIDENTIAL - R3** 0.94 ACRE TOTAL (40,812 SF) **PARCEL SIZE:** 0.25 ACRE (10,948 SF) (3137 RIO LINDA BLVD) 0.69 ACRE (29,863 SF) (3139 RIO LINDA BLVD) LOT 1: 5,277 SF SUBDIVIDED PARCEL SIZE: LOT 2: 5,671 SF LOT 3: 7.681 SF LOT 4: 7,532 SF LOT 5: 7,319 SF LOT 6: 7,331 SF **ZONING: MULTI-UNIT DWELLING (R-2B) GENERAL PLAN:** SUBURBAN NEIGHBORHOOD HIGH DENSITY (SNHD) **COMMUNITY PLAN AREA: NORTH SACRAMENTO PLANNING DISTRICT: DISTRICT 2** DENSITY: 21 DENSITY UNITS PER ACRE CHANGED TO: **30 DENSITY UNITS PER ACRE (SNHD) ACTUAL: 37 DENSITY UNITS PER ACRE** FLOOR-TO-AREA (FAR): 0.99 TOTAL UNIT TYPE / COUNT / SF: TWO BEDROOM 749-940 SF THREE BEDROOM 1,073 - 1,235 SF TWO BEDROOM ADU 749 SF

4.650 SF TOTAL (100 SF/ UNIT)

INDIVIDUAL UNIT OPEN SPACE:

The project has allotted 3,650 square feet of open space in the form of private balconies per the open space requirement of 100 square feet of private and common open space per dwelling unit.

The color palette for the project is generally cool toned and neutral, with bright colored accents. In addition, each elevation features wrought iron deck railings and a variety of colored front doors.