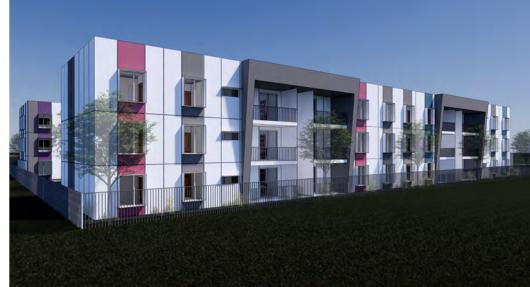

### **Building Design**

The project's design is modernist and reflective of simplicity of material, color and surface. All units include common elements, such as large windows, aluminum shade louvers, covered entries, accent colors, and a private balcony.

The designs feature fiber cement panels and flat roofs. Solor panels and mechanical equipment will be located on the rooftop, screened from view with a parapet. The rooftops will also act as community open space for recreation activities.

The project has allotted 3,650 square feet of open space in the form of private balconies per the open space requirement of 100 square feet of private and common open space per dwelling unit.

The color palette for the project is generally cool toned and neutral, with bright colored accents. In addition, each elevation features wrought iron deck railings and a variety of colored front doors.

### Landscaping

Site landscaping includes enhanced tree coverage within the parking area as well as trees, shrubs, and grass along the Arcade Boulevard and Rio Linda Boulevard frontages.

Xeriscape will be included in the landscape design in order to enhance the aesthetic of the project as well as keep maintenence at bay.