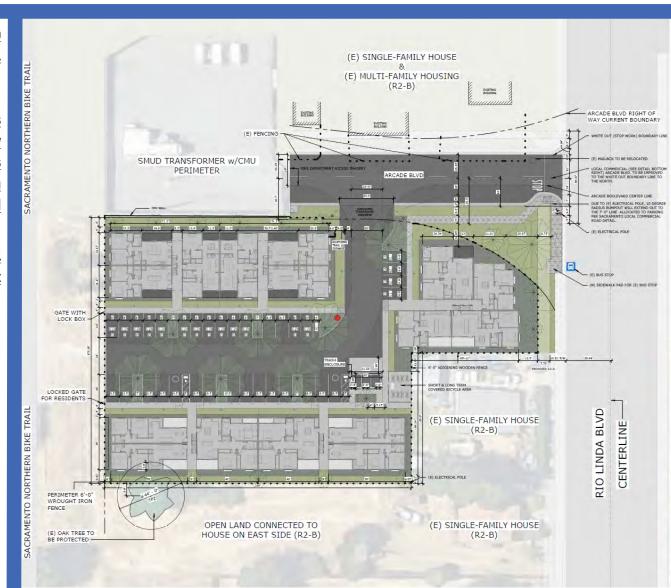

The project is located on two parcels of approximately 0.94 acres within the Multi-Unit Dwelling (R-2B) zone. The parcels are currently vacant and are accessed through Arcade Boulevard. The site is surrounded by residential uses and the Sacramento Northern Bikeway Trail immedi-ately adjacent to the west. The site is served by existing public infra-structure.

The project includes subdividing two parcels into six residential parcels to facilitate the construction of a new 47 multi-unit development.

### **Access and Circulation**

The site is bounded by two public roadways, Arcade Boulevard to the north and Rio Linda Boulevard to the east.

The project will be fenced with wrought iron fencing. Ingress and egress into the site will be at an entry driveway located on Arcade Boulevard.

Pedestrian access is available at various locations along the perimeter of the project site: two (2) gates along the rear of the subject site abutting the Sacramento Northern Bike Trail and along Arcade Boulevard, pedestrian access is available at the project entrance.

The project also includes off-site improvements to Arcade Boulevard and Rio Linda Boulevard. The street frontage improvements along Arcade include the installation of curb and gutter, land-scape planters, sidewalks, and street parking. Additionally, improvements to Rio Linda Boulevard include a new sidewalk pad to accommodate the existing RT bus stop.

### **Parking**

Parking for this site is located away from the public roadway with most spaces located at the interior of the site and screened from public view by the apartment buildings.

The site is located in the Suburban Parking District which requires a minimum of 1.5 spaces per dwelling unit. With 35 units, 53 parking spaces are required. This proposal includes 34 parking spaces, 17 of which are compact spaces and one motorcycle space. Parking will also be available on one side of Arcade Boulevard.