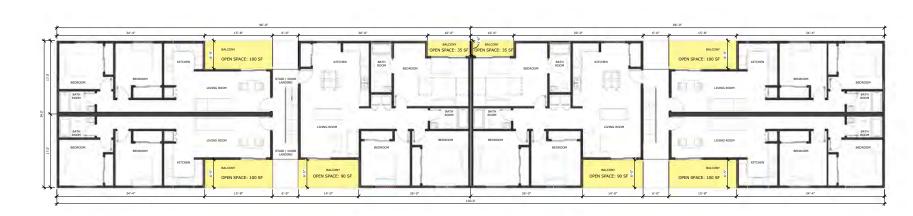

## PROPERTY DETAILS

ADDRESS: 3137 / 3139 RIO LINDA BLVD. SACRAMENTO CA 95833 3137 RIO LINDA BLVD: 215-0011-003 APN: 3139 RIO LINDA BLVD: 215-0011-002 **BUILDING SIZE:** 40.810 GROSS SF TOTAL (33) 30,324 SF MARKET RATE (12) 8.988 SF ADU'S (2) 1.498 SF AFFORDABLE THREE (3) STORIES: 33'-6" HEIGHT: PARKING: **34 CARS TOTAL** CAR 15 **COMPACT CAR** 17 ADA 1 MOTORCYCLE 16+ BICYCLE OCCUPANCY: **RESIDENTIAL - R3** 0.94 ACRE TOTAL (40,812 SF) **PARCEL SIZE:** 0.25 ACRE (10,948 SF) (3137 RIO LINDA BLVD) 0.69 ACRE (29,863 SF) (3139 RIO LINDA BLVD) LOT 1: 5,277 SF SUBDIVIDED PARCEL SIZE: LOT 2: 5,671 SF LOT 3: 7.681 SF LOT 4: 7,532 SF LOT 5: 7,319 SF LOT 6: 7,331 SF **ZONING: MULTI-UNIT DWELLING (R-2B) GENERAL PLAN:** SUBURBAN NEIGHBORHOOD HIGH DENSITY (SNHD) **COMMUNITY PLAN AREA: NORTH SACRAMENTO PLANNING DISTRICT: DISTRICT 2** DENSITY: 21 DENSITY UNITS PER ACRE CHANGED TO: **30 DENSITY UNITS PER ACRE (SNHD) ACTUAL: 37 DENSITY UNITS PER ACRE** FLOOR-TO-AREA (FAR): 0.99 TOTAL UNIT TYPE / COUNT / SF: TWO BEDROOM 749-940 SF THREE BEDROOM 1,073 - 1,235 SF TWO BEDROOM ADU 749 SF

4.650 SF TOTAL (100 SF/ UNIT)

INDIVIDUAL UNIT OPEN SPACE:

The project has allotted 3,650 square feet of open space in the form of private balconies per the open space requirement of 100 square feet of private and common open space per dwelling unit.

The color palette for the project is generally cool toned and neutral, with bright colored accents. In addition, each elevation features wrought iron deck railings and a variety of colored front doors.