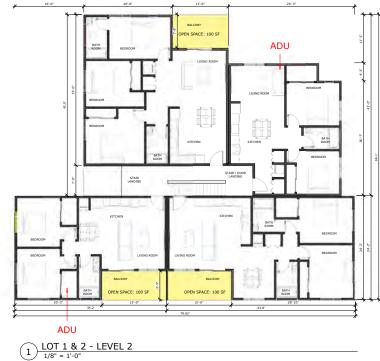

## PROPERTY DETAILS

ADDRESS: 3137 / 3139 RIO LINDA BLVD. SACRAMENTO CA 95833 3137 RIO LINDA BLVD: 215-0011-003 APN: 3139 RIO LINDA BLVD: 215-0011-002 **BUILDING SIZE:** 40.810 GROSS SF TOTAL (33) 30,324 SF MARKET RATE (12) 8.988 SF ADU'S (2) 1.498 SF AFFORDABLE THREE (3) STORIES: 33'-6" HEIGHT: PARKING: **34 CARS TOTAL** CAR 15 **COMPACT CAR** 17 ADA 1 MOTORCYCLE 16+ BICYCLE OCCUPANCY: **RESIDENTIAL - R3** 0.94 ACRE TOTAL (40,812 SF) **PARCEL SIZE:** 0.25 ACRE (10,948 SF) (3137 RIO LINDA BLVD) 0.69 ACRE (29,863 SF) (3139 RIO LINDA BLVD) LOT 1: 5,277 SF SUBDIVIDED PARCEL SIZE: LOT 2: 5,671 SF LOT 3: 7.681 SF LOT 4: 7,532 SF LOT 5: 7,319 SF LOT 6: 7,331 SF **ZONING: MULTI-UNIT DWELLING (R-2B) GENERAL PLAN:** SUBURBAN NEIGHBORHOOD HIGH DENSITY (SNHD) **COMMUNITY PLAN AREA: NORTH SACRAMENTO PLANNING DISTRICT: DISTRICT 2** DENSITY: 21 DENSITY UNITS PER ACRE CHANGED TO: **30 DENSITY UNITS PER ACRE (SNHD) ACTUAL: 37 DENSITY UNITS PER ACRE** FLOOR-TO-AREA (FAR): 0.99 TOTAL UNIT TYPE / COUNT / SF: TWO BEDROOM 749-940 SF THREE BEDROOM 1,073 - 1,235 SF TWO BEDROOM ADU 749 SF

4.650 SF TOTAL (100 SF/ UNIT)

INDIVIDUAL UNIT OPEN SPACE:

The project has allotted 3,650 square feet of open space in the form of private balconies per the open space requirement of 100 square feet of private and common open space per dwelling unit.

The color palette for the project is generally cool toned and neutral, with bright colored accents. In addition, each elevation features wrought iron deck railings and a variety of colored front doors.