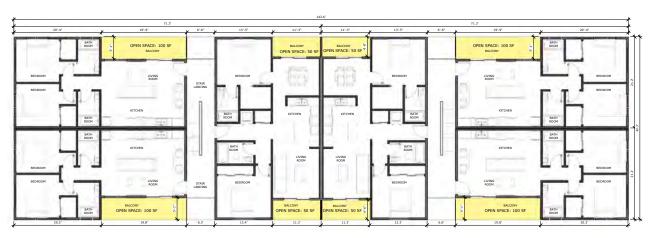

## PROPERTY DETAILS

ADDRESS: 3137 / 3139 RIO LINDA BLVD. SACRAMENTO CA 95833 3137 RIO LINDA BLVD: 215-0011-003 APN: 3139 RIO LINDA BLVD: 215-0011-002 **BUILDING SIZE:** 40.810 GROSS SF TOTAL (33) 30,324 SF MARKET RATE (12) 8.988 SF ADU'S (2) 1.498 SF AFFORDABLE THREE (3) STORIES: 33'-6" HEIGHT: PARKING: **34 CARS TOTAL** CAR 15 **COMPACT CAR** 17 ADA 1 MOTORCYCLE 16+ BICYCLE OCCUPANCY: **RESIDENTIAL - R3** 0.94 ACRE TOTAL (40,812 SF) **PARCEL SIZE:** 0.25 ACRE (10,948 SF) (3137 RIO LINDA BLVD) 0.69 ACRE (29,863 SF) (3139 RIO LINDA BLVD) LOT 1: 5,277 SF SUBDIVIDED PARCEL SIZE: LOT 2: 5,671 SF LOT 3: 7.681 SF LOT 4: 7,532 SF LOT 5: 7,319 SF LOT 6: 7,331 SF **ZONING: MULTI-UNIT DWELLING (R-2B) GENERAL PLAN:** SUBURBAN NEIGHBORHOOD HIGH DENSITY (SNHD) **COMMUNITY PLAN AREA: NORTH SACRAMENTO PLANNING DISTRICT: DISTRICT 2** DENSITY: 21 DENSITY UNITS PER ACRE CHANGED TO: **30 DENSITY UNITS PER ACRE (SNHD) ACTUAL: 37 DENSITY UNITS PER ACRE** FLOOR-TO-AREA (FAR): 0.99 TOTAL UNIT TYPE / COUNT / SF: TWO BEDROOM 749-940 SF THREE BEDROOM 1,073 - 1,235 SF TWO BEDROOM ADU 749 SF

4.650 SF TOTAL (100 SF/ UNIT)

INDIVIDUAL UNIT OPEN SPACE:

The project has allotted 3,650 square feet of open space in the form of private balconies per the open space requirement of 100 square feet of private and common open space per dwelling unit.

The color palette for the project is generally cool toned and neutral, with bright colored accents. In addition, each elevation features wrought iron deck railings and a variety of colored front doors.