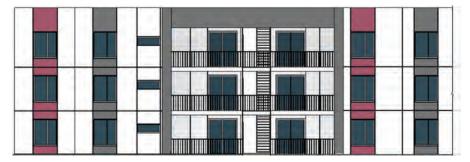

### **Building Design**

The project's design is modernist and reflective of simplicity of material, color and surface. All units include common elements, such as large windows, aluminum shade louvers, covered entries, accent colors, and a private balcony.

The designs feature fiber cement panels and flat roofs. Solor panels and mechanical equipment will be located on the rooftop, screened from view with a parapet. The rooftops will also act as community open space for recreation activities.

The project has allotted 3,650 square feet of open space in the form of private balconies per the open space requirement of 100 square feet of private and common open space per dwelling unit.

The color palette for the project is generally cool toned and neutral, with bright colored accents. In addition, each elevation features wrought iron deck railings and a variety of colored front doors.