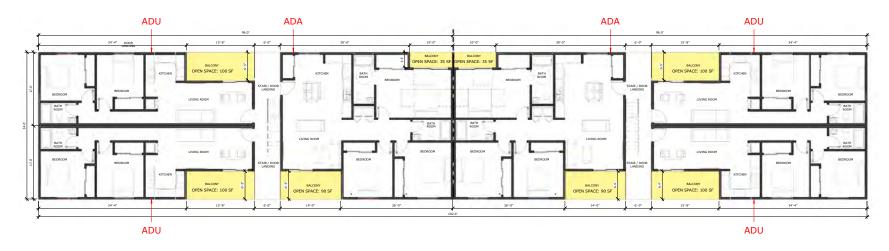

## PROPERTY DETAILS

ADDRESS: 3137 / 3139 RIO LINDA BLVD. SACRAMENTO CA 95833 3137 RIO LINDA BLVD: 215-0011-003 APN: 3139 RIO LINDA BLVD: 215-0011-002 **BUILDING SIZE:** 40.810 GROSS SF TOTAL (33) 30,324 SF MARKET RATE (12) 8.988 SF ADU'S (2) 1.498 SF AFFORDABLE THREE (3) STORIES: 33'-6" HEIGHT: PARKING: **34 CARS TOTAL** CAR 15 **COMPACT CAR** 17 ADA 1 MOTORCYCLE 16+ BICYCLE OCCUPANCY: **RESIDENTIAL - R3** 0.94 ACRE TOTAL (40,812 SF) **PARCEL SIZE:** 0.25 ACRE (10,948 SF) (3137 RIO LINDA BLVD) 0.69 ACRE (29,863 SF) (3139 RIO LINDA BLVD) LOT 1: 5,277 SF SUBDIVIDED PARCEL SIZE: LOT 2: 5,671 SF LOT 3: 7.681 SF LOT 4: 7,532 SF LOT 5: 7,319 SF LOT 6: 7,331 SF **ZONING: MULTI-UNIT DWELLING (R-2B) GENERAL PLAN:** SUBURBAN NEIGHBORHOOD HIGH DENSITY (SNHD) **COMMUNITY PLAN AREA: NORTH SACRAMENTO PLANNING DISTRICT: DISTRICT 2** DENSITY: 21 DENSITY UNITS PER ACRE CHANGED TO: **30 DENSITY UNITS PER ACRE (SNHD) ACTUAL: 37 DENSITY UNITS PER ACRE** FLOOR-TO-AREA (FAR): 0.99 TOTAL UNIT TYPE / COUNT / SF: TWO BEDROOM 749-940 SF THREE BEDROOM 1,073 - 1,235 SF TWO BEDROOM ADU 749 SF

4.650 SF TOTAL (100 SF/ UNIT)

INDIVIDUAL UNIT OPEN SPACE:

The project has allotted 3,650 square feet of open space in the form of private balconies per the open space requirement of 100 square feet of private and common open space per dwelling unit.

The color palette for the project is generally cool toned and neutral, with bright colored accents. In addition, each elevation features wrought iron deck railings and a variety of colored front doors.