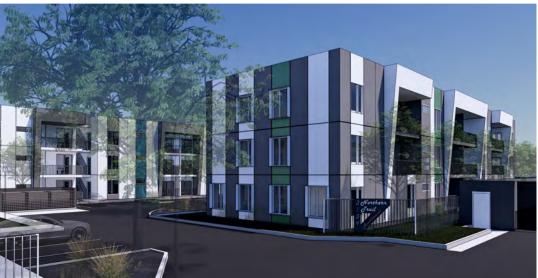

### **Building Design**

The project's design is modernist and reflective of simplicity of material, color and surface. All units include common elements, such as large windows, aluminum shade louvers, covered entries, accent colors, and a private balcony.

The designs feature fiber cement panels and flat roofs. Solor panels and mechanical equipment will be located on the rooftop, screened from view with a parapet. The rooftops will also act as community open space for recreation activities.

The project has allotted 3,650 square feet of open space in the form of private balconies per the open space requirement of 100 square feet of private and common open space per dwelling unit.

The color palette for the project is generally cool toned and neutral, with bright colored accents. In addition, each elevation features wrought iron deck railings and a variety of colored front doors.