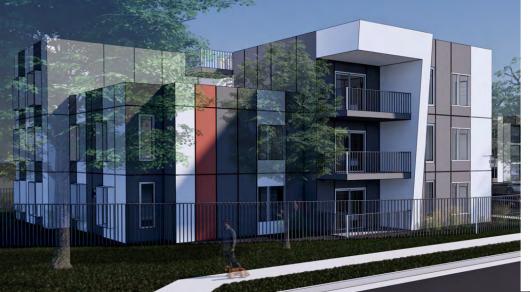

### **Building Design**

The project's design is modernist and reflective of simplicity of material, color and surface. All units include common elements, such as large windows, aluminum shade louvers, covered entries, accent colors, and a private balcony.

The designs feature fiber cement panels and flat roofs. Solor panels and mechanical equipment will be located on the rooftop, screened from view with a parapet. The rooftops will also act as community open space for recreation activities.

The project has allotted 3,650 square feet of open space in the form of private balconies per the open space requirement of 100 square feet of private and common open space per dwelling unit.

The color palette for the project is generally cool toned and neutral, with bright colored accents. In addition, each elevation features wrought iron deck railings and a variety of colored front doors.