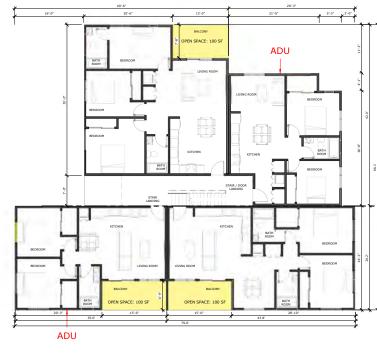

## PROPERTY DETAILS

ADDRESS: 3137 / 3139 RIO LINDA BLVD. SACRAMENTO CA 95833 3137 RIO LINDA BLVD: 215-0011-003 APN: 3139 RIO LINDA BLVD: 215-0011-002 **BUILDING SIZE:** 40.810 GROSS SF TOTAL (33) 30,324 SF MARKET RATE (12) 8.988 SF ADU'S (2) 1.498 SF AFFORDABLE THREE (3) STORIES: 33'-6" HEIGHT: PARKING: **34 CARS TOTAL** CAR 15 **COMPACT CAR** 17 ADA 1 MOTORCYCLE 16+ BICYCLE OCCUPANCY: **RESIDENTIAL - R3** 0.94 ACRE TOTAL (40,812 SF) **PARCEL SIZE:** 0.25 ACRE (10,948 SF) (3137 RIO LINDA BLVD) 0.69 ACRE (29,863 SF) (3139 RIO LINDA BLVD) LOT 1: 5,277 SF SUBDIVIDED PARCEL SIZE: LOT 2: 5,671 SF LOT 3: 7.681 SF LOT 4: 7,532 SF LOT 5: 7,319 SF LOT 6: 7,331 SF **ZONING: MULTI-UNIT DWELLING (R-2B) GENERAL PLAN:** SUBURBAN NEIGHBORHOOD HIGH DENSITY (SNHD) **COMMUNITY PLAN AREA: NORTH SACRAMENTO PLANNING DISTRICT: DISTRICT 2** DENSITY: 21 DENSITY UNITS PER ACRE CHANGED TO: **30 DENSITY UNITS PER ACRE (SNHD) ACTUAL: 37 DENSITY UNITS PER ACRE** FLOOR-TO-AREA (FAR): 0.99 TOTAL UNIT TYPE / COUNT / SF: TWO BEDROOM 749-940 SF THREE BEDROOM 1,073 - 1,235 SF TWO BEDROOM ADU 749 SF

4.650 SF TOTAL (100 SF/ UNIT)

INDIVIDUAL UNIT OPEN SPACE:

The project has allotted 3,650 square feet of open space in the form of private balconies per the open space requirement of 100 square feet of private and common open space per dwelling unit.

The color palette for the project is generally cool toned and neutral, with bright colored accents. In addition, each elevation features wrought iron deck railings and a variety of colored front doors.