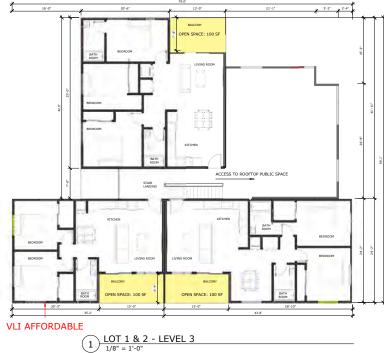

The designs feature fiber cement panels and flat roofs. Solor panels and mechanical equipment will be located on the rooftop, screened from view with a parapet. The rooftops will also act as community open space for recreation activities.

Exterior entryways and staircases separate the units in the center providing access to the second-level units and third-level units.