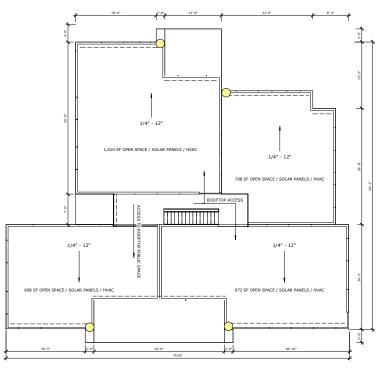

The designs feature fiber cement panels and flat roofs. Solor panels and mechanical equipment will be located on the rooftop, screened from view with a parapet. The rooftops will also act as community open space for recreation activities.

The project has allotted 3,650 square feet of open space in the form of private balconies per the open space requirement of 100 square feet of private and common open space per dwelling unit.

The color palette for the project is generally cool toned and neutral, with bright colored accents. In addition, each elevation features wrought iron deck railings and a variety of colored front doors.