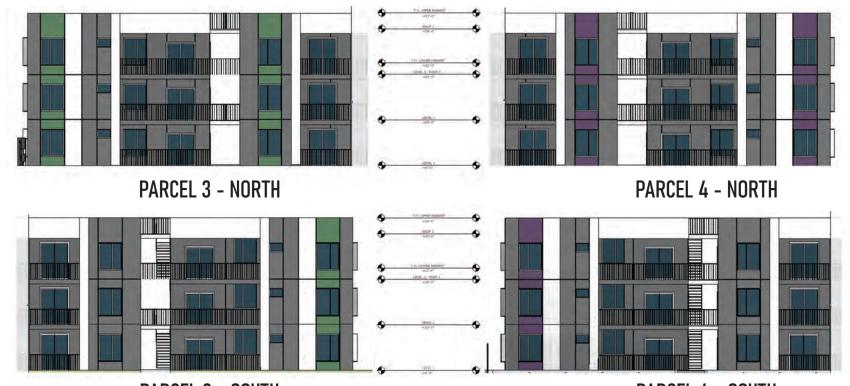

### **Building Design**

The project's design is modernist and reflective of simplicity of material, color and surface. All units include common elements, such as large windows, aluminum shade louvers, covered entries, accent colors, and a private balcony.

The project has allotted 3,650 square feet of open space in the form of private balconies per the open space requirement of 100 square feet of private and common open space per dwelling unit.

The color palette for the project is generally cool toned and neutral, with bright colored accents. In addition, each elevation features wrought iron deck railings and a variety of colored front doors.

Exterior entryways and staircases separate the units in the center providing access to the second-level units and third-level units.