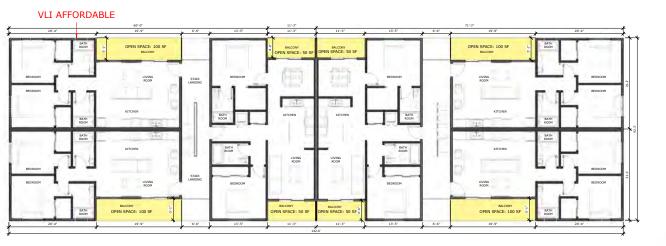

## PROPERTY DETAILS

ADDRESS: 3137 / 3139 RIO LINDA BLVD. SACRAMENTO CA 95833 3137 RIO LINDA BLVD: 215-0011-003 APN: 3139 RIO LINDA BLVD: 215-0011-002 **BUILDING SIZE:** 40.810 GROSS SF TOTAL (33) 30,324 SF MARKET RATE (12) 8.988 SF ADU'S (2) 1.498 SF AFFORDABLE THREE (3) STORIES: 33'-6" HEIGHT: PARKING: **34 CARS TOTAL** CAR 15 **COMPACT CAR** 17 ADA 1 MOTORCYCLE 16+ BICYCLE OCCUPANCY: **RESIDENTIAL - R3** 0.94 ACRE TOTAL (40,812 SF) **PARCEL SIZE:** 0.25 ACRE (10,948 SF) (3137 RIO LINDA BLVD) 0.69 ACRE (29,863 SF) (3139 RIO LINDA BLVD) LOT 1: 5,277 SF SUBDIVIDED PARCEL SIZE: LOT 2: 5,671 SF LOT 3: 7.681 SF LOT 4: 7,532 SF LOT 5: 7,319 SF LOT 6: 7,331 SF **ZONING: MULTI-UNIT DWELLING (R-2B) GENERAL PLAN:** SUBURBAN NEIGHBORHOOD HIGH DENSITY (SNHD) **COMMUNITY PLAN AREA: NORTH SACRAMENTO PLANNING DISTRICT: DISTRICT 2** DENSITY: 21 DENSITY UNITS PER ACRE CHANGED TO: **30 DENSITY UNITS PER ACRE (SNHD) ACTUAL: 37 DENSITY UNITS PER ACRE** FLOOR-TO-AREA (FAR): 0.99 TOTAL UNIT TYPE / COUNT / SF: TWO BEDROOM 749-940 SF THREE BEDROOM 1,073 - 1,235 SF TWO BEDROOM ADU 749 SF

4.650 SF TOTAL (100 SF/ UNIT)

INDIVIDUAL UNIT OPEN SPACE:

The project has allotted 3,650 square feet of open space in the form of private balconies per the open space requirement of 100 square feet of private and common open space per dwelling unit.

The color palette for the project is generally cool toned and neutral, with bright colored accents. In addition, each elevation features wrought iron deck railings and a variety of colored front doors.