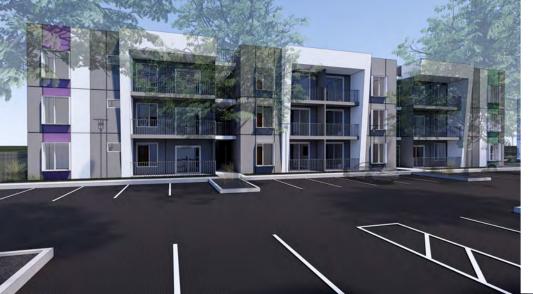

### **Building Design**

The project's design is modernist and reflective of simplicity of material, color and surface. All units include common elements, such as large windows, aluminum shade louvers, covered entries, accent colors, and a private balcony.

The designs feature fiber cement panels and flat roofs. Solor panels and mechanical equipment will be located on the rooftop, screened from view with a parapet. The rooftops will also act as community open space for recreation activities.