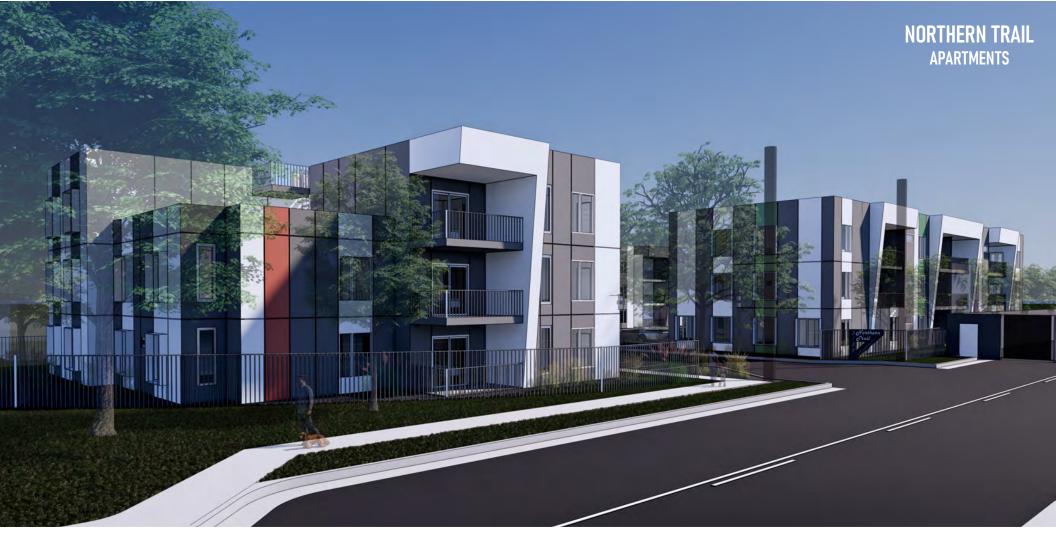

## NORTHERN TRAIL APARTMENTS

### **Building Design**

The project's design is modernist and reflective of simplicity of material, color and surface. All units include common elements, such as large windows, aluminum shade louvers, covered entries, accent colors, and a private balcony.

The designs feature fiber cement panels and flat roofs. Solor panels and mechanical equipment will be located on the rooftop, screened from view with a parapet. The rooftops will also act as community open space for recreation activities.

The project has allotted 3,650 square feet of open space in the form of private balconies per the open space requirement of 100 square feet of private and common open space per dwelling unit.

The color palette for the project is generally cool toned and neutral, with bright colored accents. In addition, each elevation features wrought iron deck railings and a variety of colored front doors.