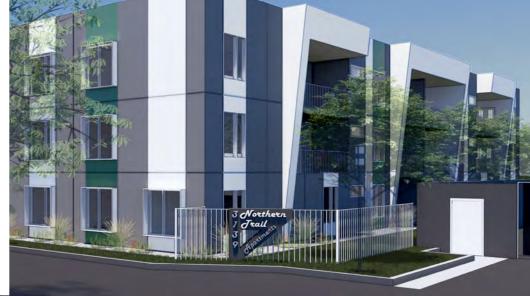

### **Building Design**

The project's design is modernist and reflective of simplicity of material, color and surface. All units include common elements, such as large windows, aluminum shade louvers, covered entries, accent colors, and a private balcony.

### **Access and Circulation**

The site is bounded by two public roadways, Arcade Boulevard to the north and Rio Linda Boulevard to the east.

The project will be fenced with wrought iron fencing. Ingress and egress into the site will be at an entry driveway located on Arcade Boulevard.

Pedestrian access is available at various locations along the perimeter of the project site: two (2) gates along the rear of the subject site abutting the Sacramento Northern Bike Trail and along Arcade Boulevard, pedestrian access is available at the project entrance.