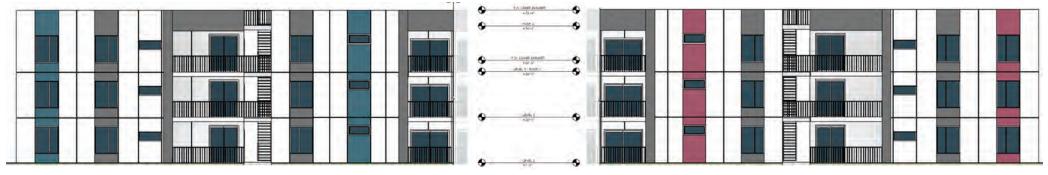

### **Building Design**

The project's design is modernist and reflective of simplicity of material, color and surface. All units include common elements, such as large windows, aluminum shade louvers, covered entries, accent colors, and a private balcony.

The project has allotted 3,650 square feet of open space in the form of private balconies per the open space requirement of 100 square feet of private and common open space per dwelling unit.

The color palette for the project is generally cool toned and neutral, with bright colored accents. In addition, each elevation features wrought iron deck railings and a variety of colored front doors.

Exterior entryways and staircases separate the units in the center providing access to the second-level units and third-level units.