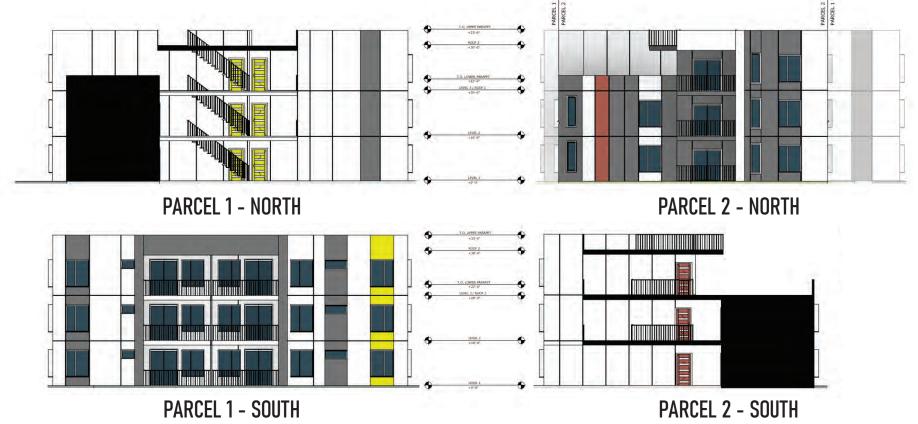

The project includes subdividing two parcels into six residential parcels to facilitate the construction of a new 47 multi-unit development.

#### **APPROVED ENTITLEMENTS**

- 1. Density Bonus Agreement with a concession to lot depth requirements of the Multi-Unit Dwelling (R-2B) Zone and waivers to reduce the minimum rear-yard and interior side-yard setbacks, exceed the maximum front-yard setback, and reduce minimum vehicle and bicycle parking requirement with the provision of two (2) very low incomerestricted dwelling units.
- 2. Tentative Subdivision Map to subdivide two vacant parcels of approximately 0.94 acres, into six parcels in the Multi-Unit Dwelling (R-2B) Zone with a Tentative Map Design Waiver to create three parcels with no public street frontage.
- 3. Site Plan and Design Review for the review of the tentative subdivision map layout and the construction of a 44,905 square foot multi-unit development consisting of 35 units and 12 Accessory Dwelling Units.

## PROPERTY DETAILS

ADDRESS: 3137 / 3139 RIO LINDA BLVD. SACRAMENTO CA 95833 3137 RIO LINDA BLVD: 215-0011-003 APN: 3139 RIO LINDA BLVD: 215-0011-002 **BUILDING SIZE:** 40.810 GROSS SF TOTAL (33) 30,324 SF MARKET RATE (12) 8.988 SF ADU'S (2) 1.498 SF AFFORDABLE THREE (3) STORIES: 33'-6" HEIGHT: PARKING: **34 CARS TOTAL** CAR 15 **COMPACT CAR** 17 ADA 1 MOTORCYCLE 16+ BICYCLE OCCUPANCY: **RESIDENTIAL - R3** 0.94 ACRE TOTAL (40,812 SF) **PARCEL SIZE:** 0.25 ACRE (10,948 SF) (3137 RIO LINDA BLVD) 0.69 ACRE (29,863 SF) (3139 RIO LINDA BLVD) LOT 1: 5,277 SF SUBDIVIDED PARCEL SIZE: LOT 2: 5,671 SF LOT 3: 7.681 SF LOT 4: 7,532 SF LOT 5: 7,319 SF LOT 6: 7,331 SF **ZONING: MULTI-UNIT DWELLING (R-2B) GENERAL PLAN:** SUBURBAN NEIGHBORHOOD HIGH DENSITY (SNHD) **COMMUNITY PLAN AREA: NORTH SACRAMENTO PLANNING DISTRICT: DISTRICT 2** DENSITY: 21 DENSITY UNITS PER ACRE CHANGED TO: **30 DENSITY UNITS PER ACRE (SNHD) ACTUAL: 37 DENSITY UNITS PER ACRE** FLOOR-TO-AREA (FAR): 0.99 TOTAL UNIT TYPE / COUNT / SF: TWO BEDROOM 749-940 SF THREE BEDROOM 1,073 - 1,235 SF TWO BEDROOM ADU 749 SF