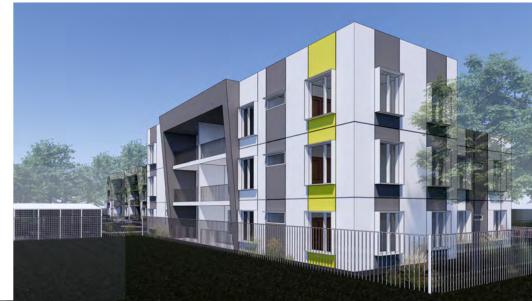

### **Building Design**

The project's design is modernist and reflective of simplicity of material, color and surface. All units include common elements, such as large windows, aluminum shade louvers, covered entries, accent colors, and a private balcony.

The designs feature fiber cement panels and flat roofs. Solor panels and mechanical equipment will be located on the rooftop, screened from view with a parapet. The rooftops will also act as community open space for recreation activities.

The project has allotted 3,650 square feet of open space in the form of private balconies per the open space requirement of 100 square feet of private and common open space per dwelling unit.

The color palette for the project is generally cool toned and neutral, with bright colored accents. In addition, each elevation features wrought iron deck railings and a variety of colored front doors.