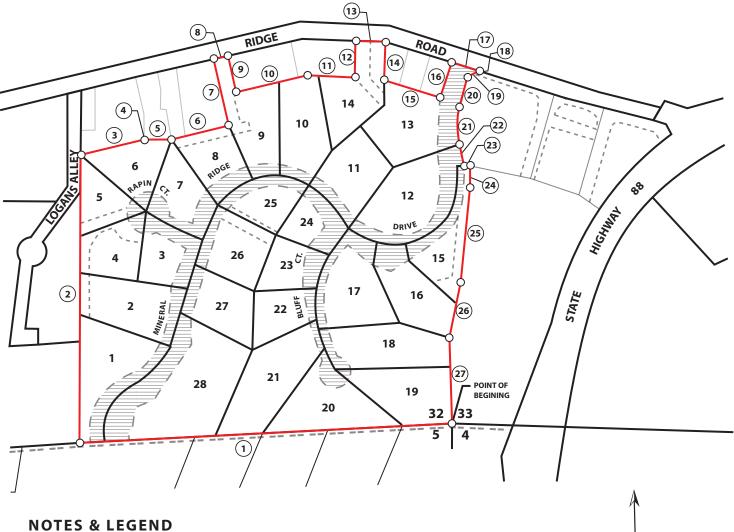

## 24 FINISHED LOTS | READY TO BUILD

|   | Lat 2            | ÷ | 1 27 Aprop |   | Lot 16    |   | 1 11 A araa |
|---|------------------|---|------------|---|-----------|---|-------------|
|   | Lot 2            | Ι | 1.37 Acres |   | Lot 16    | I | 1.11 Acres  |
|   | Lot 3            |   | 0.88 Acres |   | Lot 17    |   | 1.44 Acres  |
|   | Lot 4            | I | 0.86 Acres |   | Lot 18    | Ι | 1.36 Acres  |
|   | Lot 6            | Ι | 0.62 Acres |   | Lot 19    | Ι | 1.23 Acres  |
|   | Lot 7            | Ι | 1.40 Acres |   | Lot 20    | Ι | 1.42 Acres  |
| İ | Lot 8            | Ι | 1.92 Acres |   | Lot 21    | Ι | 2.34 Acres  |
|   | Lot 10           | Ι | 1.21 Acres | Ţ | Lot 23    | Ι | 0.72 Acres  |
|   | Lot 11           | I | 1.14 Acres | + | Lot 24    | Ι | 0.24 Acres  |
|   | Lot 12           | I | 1.73 Acres | • | Lot 25    | Ι | 0.83 Acres  |
|   | Lot 13           | I | 1.62 Acres | + | Lot 26    | Ι | 1.09 Acres  |
|   | Lot 14           | Ι | 1.12 Acres | + | Lot 28    | Ι | 3.93 Acres  |
|   | Ridge Rd. Access |   |            |   | View Lots |   |             |

#### SCHOOLS

WWW.THEVOLLMANCOMPANY.COM

88

ning .

|     | DENOTES COUNTY MAINTAINED AREA UNDER CSA No.5 ZONE OF BENEFIT<br>13, ENTIRE PROPERTY AS SHOWN |
|-----|-----------------------------------------------------------------------------------------------|
| 0   | DENOTES DIMENSION POINT                                                                       |
|     | DENOTES EXISTING C.S.A> BOUNDARY                                                              |
| (2) | DENOTES COURSE NUMBER TO CORRESPOND WITH LEGAL DESCRIPTION                                    |

#### TOTAL AREA = 33.44 ACRES TOTAL LENGTH OF ROADS TO BE MAINTAINED PER THIS MAP = 3244'

TOTAL NUMBER OF LOTS = 24

| Lot 1   | 1.62 Acres   | Lot 15    | 1.05 Acres |  |
|---------|--------------|-----------|------------|--|
| Lot 2   | 1.37 Acres   | Lot 16    | 1.11 Acres |  |
| Lot 3   | 0.88 Acres   | Lot 17    | 1.44 Acres |  |
| Lot 4   | 0.86 Acres   | Lot 18    | 1.36 Acres |  |
| Lot 6   | 0.62 Acres   | Lot 19    | 1.23 Acres |  |
| Lot 7   | 1.40 Acres   | Lot 20    | 1.42 Acres |  |
| 1 Lot 8 | 1.92 Acres   | Lot 21    | 2.34 Acres |  |
| Lot 10  | 1.21 Acres   | Lot 23    | 0.72 Acres |  |
| Lot 11  | 1.14 Acres   | Lot 24    | 0.24 Acres |  |
| Lot 12  | 1.73 Acres   | Lot 25    | 0.83 Acres |  |
| Lot 13  | 1.62 Acres   | Lot 26    | 1.09 Acres |  |
| Lot 14  | 1.12 Acres   | Lot 28    | 3.93 Acres |  |
| Ridg    | e Rd. Access | View Lots |            |  |

NOTE: This map of the subdivision is for representation purposes only & it's boundaries, lines and numbers are based off the final subdivision map No. 123 - Pine Grove Bluffs . The VollIman Company is not responsible for any misrepresentations shown. For the full subdivision map, please contact the representing agent or broker