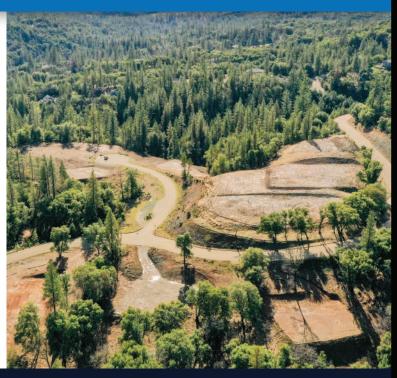

## 24 FINISHED LOTS | READY TO BUILD

|   | Lat 2            | ÷ | 1 27 Aprop |   | Lot 16    |   | 1 11 A araa |
|---|------------------|---|------------|---|-----------|---|-------------|
|   | Lot 2            | Ι | 1.37 Acres |   | Lot 16    | I | 1.11 Acres  |
|   | Lot 3            |   | 0.88 Acres |   | Lot 17    |   | 1.44 Acres  |
|   | Lot 4            | I | 0.86 Acres |   | Lot 18    | Ι | 1.36 Acres  |
|   | Lot 6            | Ι | 0.62 Acres |   | Lot 19    | Ι | 1.23 Acres  |
|   | Lot 7            | Ι | 1.40 Acres |   | Lot 20    | Ι | 1.42 Acres  |
| İ | Lot 8            | Ι | 1.92 Acres |   | Lot 21    | Ι | 2.34 Acres  |
|   | Lot 10           | Ι | 1.21 Acres | Ţ | Lot 23    | Ι | 0.72 Acres  |
|   | Lot 11           | I | 1.14 Acres | + | Lot 24    | Ι | 0.24 Acres  |
|   | Lot 12           | I | 1.73 Acres | • | Lot 25    | Ι | 0.83 Acres  |
|   | Lot 13           | I | 1.62 Acres | + | Lot 26    | Ι | 1.09 Acres  |
|   | Lot 14           | Ι | 1.12 Acres | + | Lot 28    | Ι | 3.93 Acres  |
|   | Ridge Rd. Access |   |            |   | View Lots |   |             |