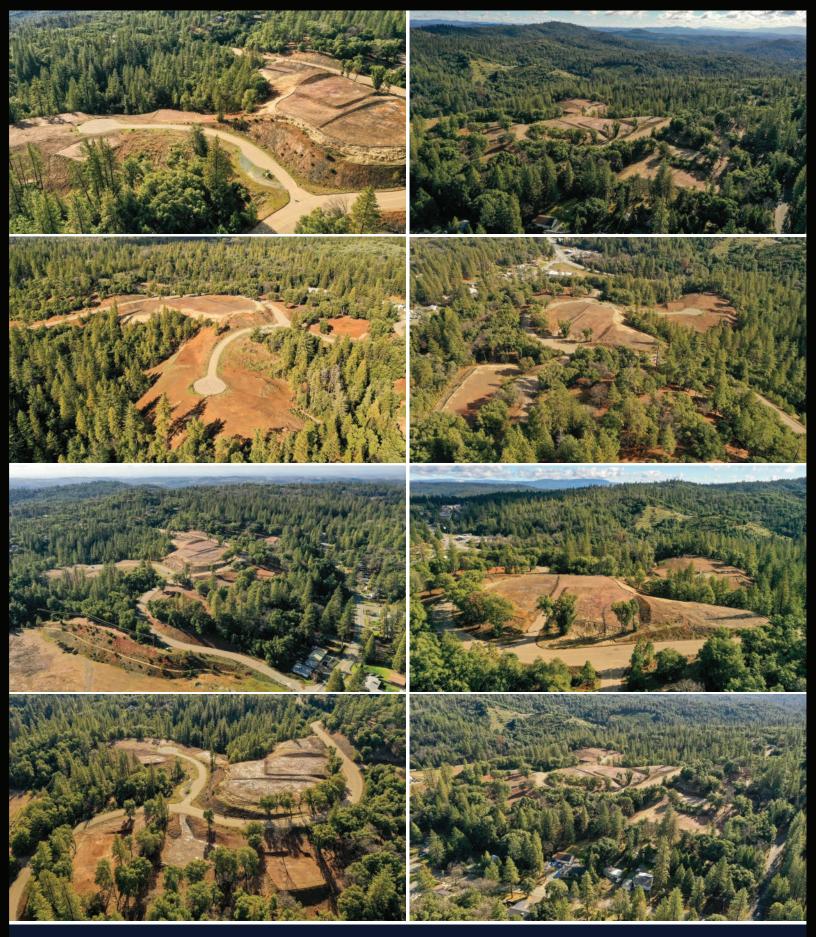

## 24 FINISHED LOTS | READY TO BUILD

|   | Lat 2            | ÷ | 1 27 Aprop |   | Lot 16    |   | 1 11 A araa |
|---|------------------|---|------------|---|-----------|---|-------------|
|   | Lot 2            | Ι | 1.37 Acres |   | Lot 16    | I | 1.11 Acres  |
|   | Lot 3            |   | 0.88 Acres |   | Lot 17    |   | 1.44 Acres  |
|   | Lot 4            | I | 0.86 Acres |   | Lot 18    | Ι | 1.36 Acres  |
|   | Lot 6            | Ι | 0.62 Acres |   | Lot 19    | Ι | 1.23 Acres  |
|   | Lot 7            | Ι | 1.40 Acres |   | Lot 20    | Ι | 1.42 Acres  |
| İ | Lot 8            | Ι | 1.92 Acres |   | Lot 21    | Ι | 2.34 Acres  |
|   | Lot 10           | Ι | 1.21 Acres | Ţ | Lot 23    | Ι | 0.72 Acres  |
|   | Lot 11           | I | 1.14 Acres | + | Lot 24    | Ι | 0.24 Acres  |
|   | Lot 12           | I | 1.73 Acres | • | Lot 25    | Ι | 0.83 Acres  |
|   | Lot 13           | I | 1.62 Acres | + | Lot 26    | Ι | 1.09 Acres  |
|   | Lot 14           | Ι | 1.12 Acres | + | Lot 28    | Ι | 3.93 Acres  |
|   | Ridge Rd. Access |   |            |   | View Lots |   |             |

#### TOTAL AREA = 33.44 ACRES TOTAL LENGTH OF ROADS TO BE MAINTAINED PER THIS MAP = 3244'

TOTAL NUMBER OF LOTS = 24

| Lot 1   | 1.62 Acres   | Lot 15    | 1.05 Acres |  |
|---------|--------------|-----------|------------|--|
| Lot 2   | 1.37 Acres   | Lot 16    | 1.11 Acres |  |
| Lot 3   | 0.88 Acres   | Lot 17    | 1.44 Acres |  |
| Lot 4   | 0.86 Acres   | Lot 18    | 1.36 Acres |  |
| Lot 6   | 0.62 Acres   | Lot 19    | 1.23 Acres |  |
| Lot 7   | 1.40 Acres   | Lot 20    | 1.42 Acres |  |
| 1 Lot 8 | 1.92 Acres   | Lot 21    | 2.34 Acres |  |
| Lot 10  | 1.21 Acres   | Lot 23    | 0.72 Acres |  |
| Lot 11  | 1.14 Acres   | Lot 24    | 0.24 Acres |  |
| Lot 12  | 1.73 Acres   | Lot 25    | 0.83 Acres |  |
| Lot 13  | 1.62 Acres   | Lot 26    | 1.09 Acres |  |
| Lot 14  | 1.12 Acres   | Lot 28    | 3.93 Acres |  |
| Ridg    | e Rd. Access | View Lots |            |  |

NOTE: This map of the subdivision is for representation purposes only & it's boundaries, lines and numbers are based off the final subdivision map No. 123 - Pine Grove Bluffs . The VollIman Company is not responsible for any misrepresentations shown. For the full subdivision map, please contact the representing agent or broker