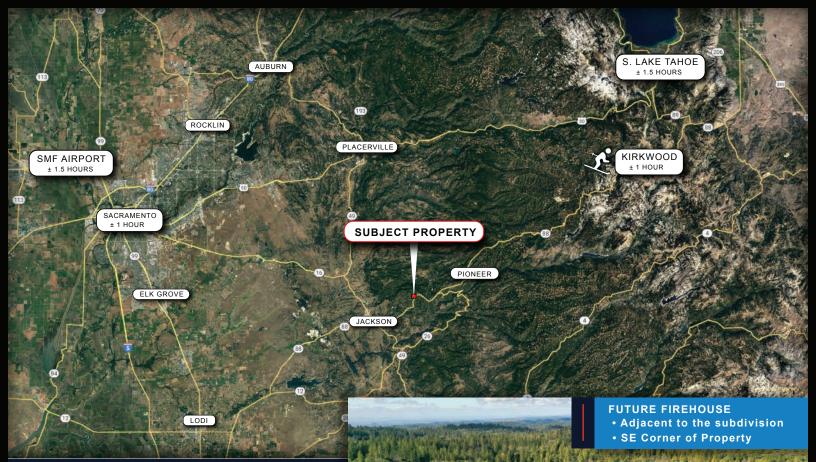

|   | Lot 17    |   | 1.44 Acres  |
|   | Lot 4            | I | 0.86 Acres |   | Lot 18    | Ι | 1.36 Acres  |
|   | Lot 6            | Ι | 0.62 Acres |   | Lot 19    | Ι | 1.23 Acres  |
|   | Lot 7            | Ι | 1.40 Acres |   | Lot 20    | Ι | 1.42 Acres  |
| İ | Lot 8            | Ι | 1.92 Acres |   | Lot 21    | Ι | 2.34 Acres  |
|   | Lot 10           | Ι | 1.21 Acres | Ţ | Lot 23    | Ι | 0.72 Acres  |
|   | Lot 11           | I | 1.14 Acres | + | Lot 24    | Ι | 0.24 Acres  |
|   | Lot 12           | I | 1.73 Acres | • | Lot 25    | Ι | 0.83 Acres  |
|   | Lot 13           | I | 1.62 Acres | + | Lot 26    | Ι | 1.09 Acres  |
|   | Lot 14           | Ι | 1.12 Acres | + | Lot 28    | Ι | 3.93 Acres  |
|   | Ridge Rd. Access |   |            |   | View Lots |   |             |





## UTILITIES

Gas and Electric PG&E

Water Pine Grove Community Services District

Sewer Pine Grove Waste Water District

**Telephone** Volcano Communications

**Streets and Roads** Amador County

#### SCHOOLS



WWW.THEVOLLMANCOMPANY.COM



88

ning .



|     | DENOTES COUNTY MAINTAINED AREA UNDER CSA No.5 ZONE OF BENEFIT<br>13, ENTIRE PROPERTY AS SHOWN |
|-----|-----------------------------------------------------------------------------------------------|
| 0   | DENOTES DIMENSION POINT                                                                       |
|     | DENOTES EXISTING C.S.A> BOUNDARY                                                              |
| (2) | DENOTES COURSE NUMBER TO CORRESPOND WITH LEGAL DESCRIPTION                                    |

#### TOTAL AREA = 33.