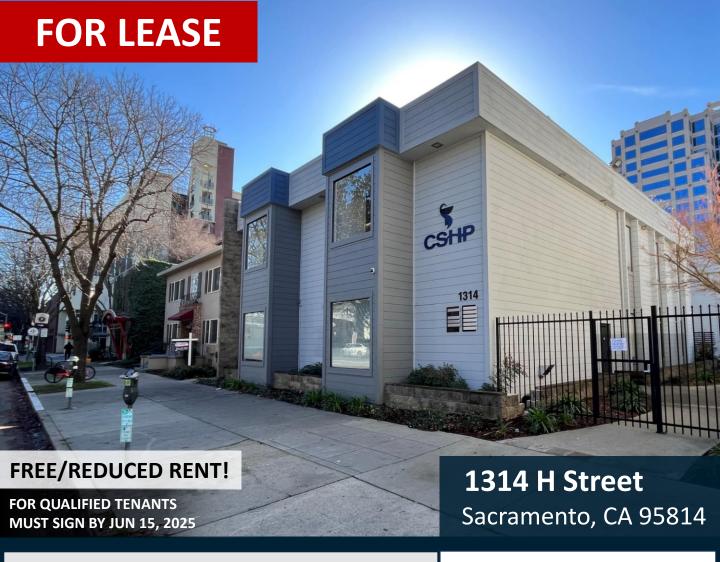

The Vollman Company is pleased to present 1314 H Street, featuring well-maintained office suites in the heart of Downtown. Located within walking distance of the Capitol, County Courthouse, and City Hall, 1314 H Street provides unparalleled convenience for professionals seeking proximity to key government and legal institutions.

This property is ideal for lobbyists, non-profits, and legal firms looking to leverage its prime location. The building offers secure gated access, key fob entry, and convenient onsite parking. The immediate surrounding areas offer a wide range of dining, coffee, and entertainment options.

±1,150 to ± 2,900 SF \$1.50 - \$1.75/SF Full-Service Lease Free Parking

Zoned: C-2 SPD
Opportunity Zone
Excellent Location

Commercial Real Estate Brokerage 11500 Sunrise Gold Circle, Suite E Rancho Cordova, CA 95742 O: 916.929.2000 | F: 916.372.7717 Cal DRE# 02091276 www.thevollmancompany.com

# 1314 H Street, Sacramento, CA 95817