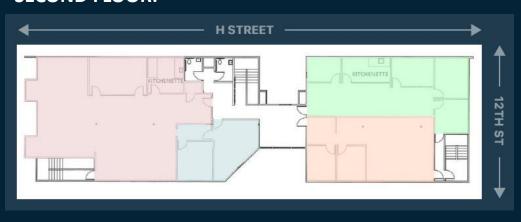

## **SECOND FLOOR:**

- Suite 101 ± 2,400 SF
- Suite 200 ± 2,250 SF
- Suite 201 ± 650 SF
- Suite 202 ± 1,250 SF
- Suite 203 ± 1,150 SF

# 2<sup>nd</sup> FLOOR LAYOUT:

- Size: ±2,250 SF
- Asking: \$1.65/SF (FS)
- Kitchenette
- Glass Conference Room
- Many Large Windows
- Open Office Concept

### **SUITE 200 LAYOUT:**

<u>Suite 200:</u> ± 2,250 SF Asking: \$1.65/SF (FS)

# 2<sup>nd</sup> FLOOR LAYOUT:

### **SUITE 200 LAYOUT:**

<u>Suite 202:</u> ± 1,250 SF Asking: \$1.75/SF (FS) <u>Suite 203:</u> ± 1,150 SF Asking: \$1.50/SF (FS)