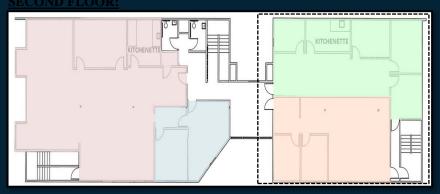

## **SECOND FLOOR:**

- Suite 101 ± 2,400 SF
- Suite 200 ± 2,250 SF
- Suite 201 ± 650 SF
- Suite 202 ± 1,250 SF
- Suite 203 ± 1,150 SF

# 2<sup>nd</sup> FLOOR LAYOUT:

### **SUITE 200 LAYOUT:**

<u>Suite 202:</u> ± 1,250 SF Asking: \$1.75/SF (FS) <u>Suite 203:</u> ± 1,150 SF Asking: \$1.50/SF (FS)