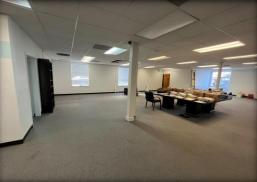

# **SUITE 200 DETAILS**

# 2<sup>nd</sup> FLOOR LAYOUT:

- Size: ±2,250 SF
- Asking: \$1.65/SF (FS)
- Kitchenette
- Glass Conference Room
- Many Large Windows
- Open Office Concept

### **SUITE 200 LAYOUT:**

<u>Suite 200:</u> ± 2,250 SF Asking: \$1.65/SF (FS)