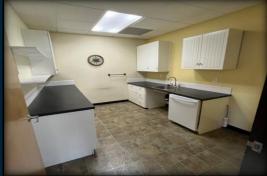

# SUITE 202 & 203 DETAILS

#### SUITE 202

Size: ±1,250 SF

• Asking: \$1.75/SF (FS)

Kitchenette

3 Private Offices

Conference Room

• SUITE 203

• Size: ±1,250 SF

Asking: \$1.50/SF (FS)

2 Private Offices

Large Open Office Space