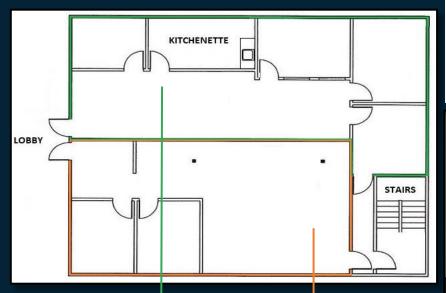

# **GROUND FLOOR LAYOUT:**

# SUITE 101 LAYOUT:

Asking: \$1.55/SF (FS)

Private Restrooms

Kitchenette

4 Private Offices

Conference Room

Reception Area

Copy Room/Storage Space