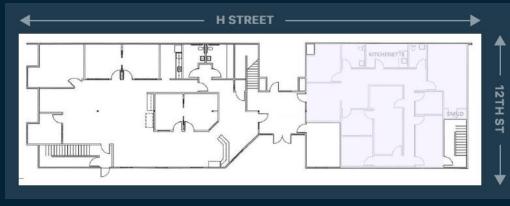

## **GROUND FLOOR:**

# **GROUND FLOOR LAYOUT:**

# SUITE 101 LAYOUT:

Asking: \$1.55/SF (FS)

Private Restrooms

Kitchenette

4 Private Offices

Conference Room

Reception Area

Copy Room/Storage Space