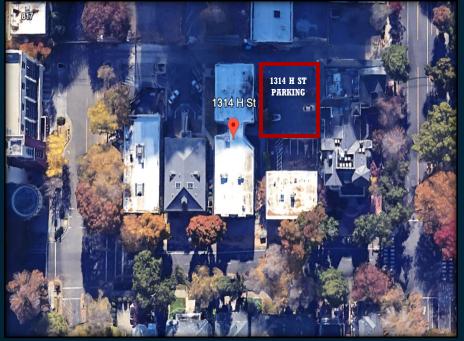

This property is ideal for lobbyists, non-profits, and legal firms looking to leverage its prime location. The building offers secure gated access, key fob entry, and convenient onsite parking. The immediate surrounding areas offer a wide range of dining, coffee, and entertainment options.

# **DETAILS:**

Well Maintained Property Free Onsite Parking Gated Property Key FOB Entry Zoned: C-2 SPD Opportunity Zone