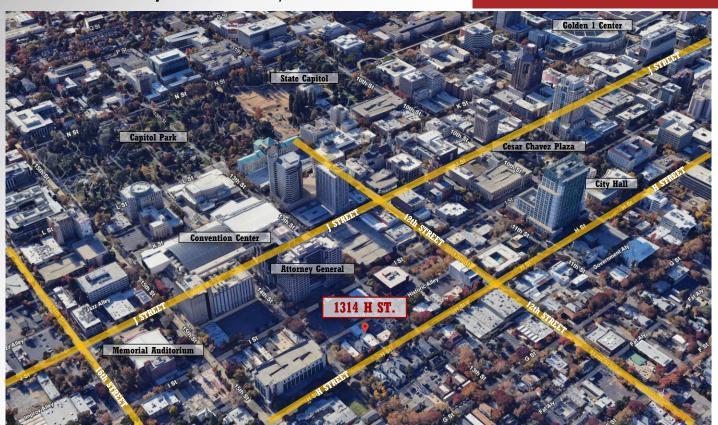

The Vollman Company is pleased to present 1314 H Street, featuring well-maintained office suites in the heart of Downtown. Located within walking distance of the Capitol, County Courthouse, and City Hall, 1314 H Street provides unparalleled convenience for professionals seeking proximity to key government and legal institutions.

### **DOWNTOWN SACRAMENTO**

The Sacramento Metropolitan Area has an estimated 2 million plus residents and spans seven different counties. The City of Sacramento shows fantastic economic health, with large increases in the healthcare, education and technology sectors.

Companies and individuals are being drawn to Sacramento's lower cost of living, high quality of life and desirable real estate. Jobs and opportunities fuel the residential migration from The Bay and its surrounding areas and the ideal location aids to growth in the city's expanding infrastructure. From locally owned farm-to-fork restaurants to world class entertainment in music and sports, Sacramento is the perfect blend of possibility and opportunity.