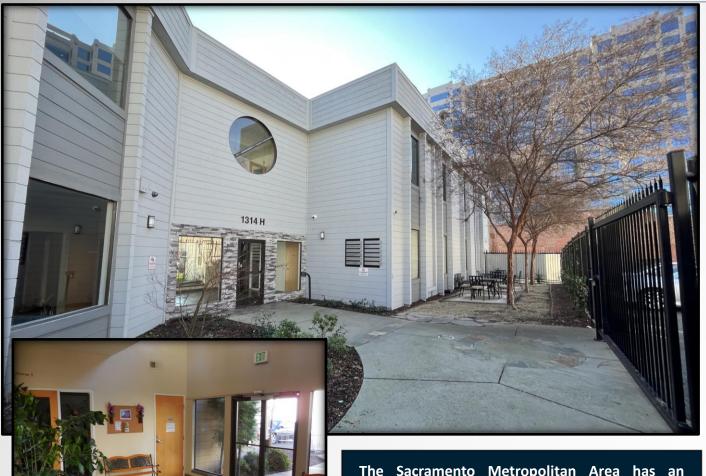

The Vollman Company is pleased to present 1314 H Street, featuring well-maintained office suites in the heart of Downtown. Located within walking distance of the Capitol, County Courthouse, and City Hall, 1314 H Street provides unparalleled convenience for professionals seeking proximity to key government and legal institutions.

This property is ideal for lobbyists, non-profits, and legal firms looking to leverage its prime location. The building offers secure gated access, key fob entry, and convenient onsite parking. The immediate surrounding areas offer a wide range of dining, coffee, and entertainment options.

### **DOWNTOWN SACRAMENTO**

The Sacramento Metropolitan Area has an estimated 2 million plus residents and spans seven different counties. The City of Sacramento shows fantastic economic health, with large increases in the healthcare, education and technology sectors.