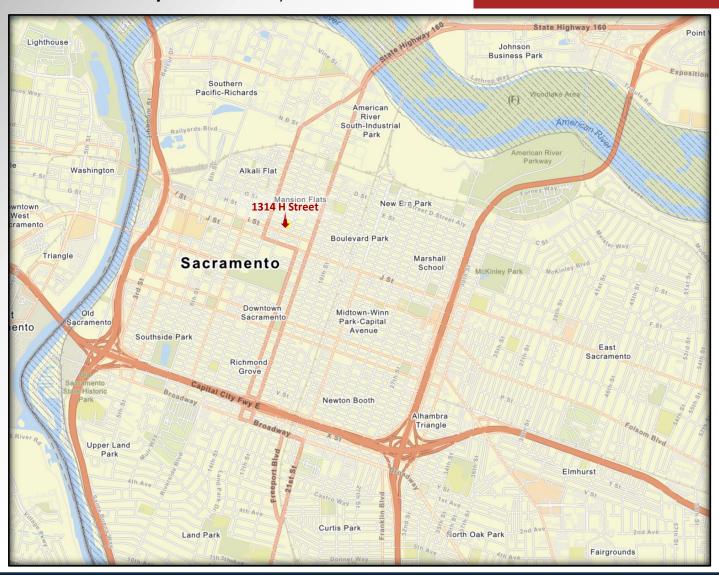

The Vollman Company is pleased to present 1314 H Street, featuring well-maintained office suites in the heart of Downtown. Located within walking distance of the Capitol, County Courthouse, and City Hall, 1314 H Street provides unparalleled convenience for professionals seeking proximity to key government and legal institutions.

This property is ideal for lobbyists, non-profits, and legal firms looking to leverage its prime location. The building offers secure gated access, key fob entry, and convenient onsite parking. The immediate surrounding areas offer a wide range of dining, coffee, and entertainment options.