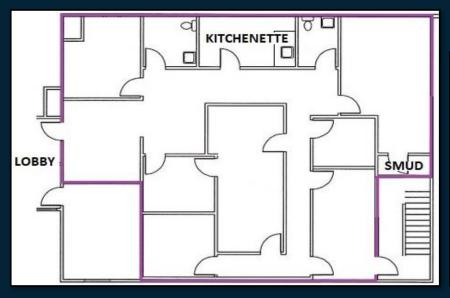

# **SUITE 101** DETAILS

# SUITE 101 LAYOUT:

Asking: \$1.55/SF (FS)

Private Restrooms

Kitchenette

4 Private Offices

Conference Room

Reception Area

Copy Room/Storage Space