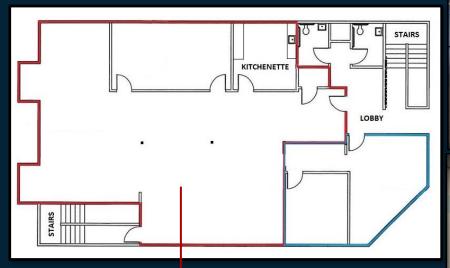

# **GROUND FLOOR LAYOUT:**

## **GROUND FLOOR:**

## **SECOND FLOOR:**

- Suite 101 ± 2,400 SF
- Suite 200 ± 2,250 SF
- Suite 201 ± 650 SF
- Suite 202 ± 1,250 SF
- Suite 203 ± 1,150 SF