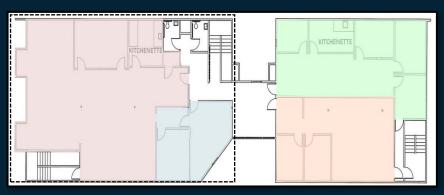

# **GROUND FLOOR LAYOUT:**

## **GROUND FLOOR:**

## **SECOND FLOOR:**

- Suite 101 ± 2,400 SF
- Suite 200 ± 2,250 SF
- Suite 201 ± 650 SF
- Suite 202 ± 1,250 SF
- Suite 203 ± 1,150 SF