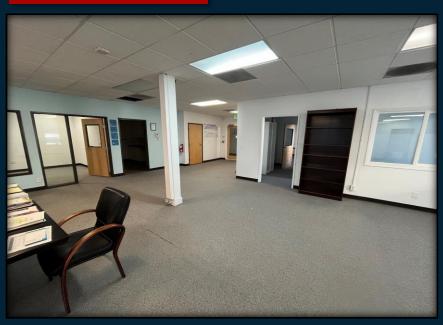

# **SUITE 200 DETAILS**

# 2<sup>nd</sup> FLOOR LAYOUT:

- Size: ±2,250 SF
- Asking: \$1.65/SF (FS)
- Kitchenette
- Glass Conference Room
- Many Large Windows
- Open Office Concept

### **SUITE 200 LAYOUT:**

<u>Suite 200:</u> ± 2,250 SF Asking: \$1.65/SF (FS)