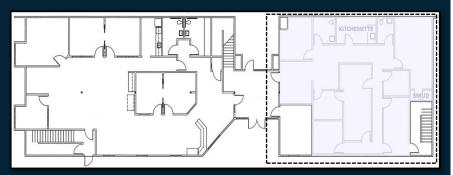

## **GROUND FLOOR:**

## **SECOND FLOOR:**

- Suite 101 ± 2,400 SF
- Suite 200 ± 2,250 SF
- Suite 201 ± 650 SF
- Suite 202 ± 1,250 SF
- Suite 203 ± 1,150 SF

# **GROUND FLOOR LAYOUT:**