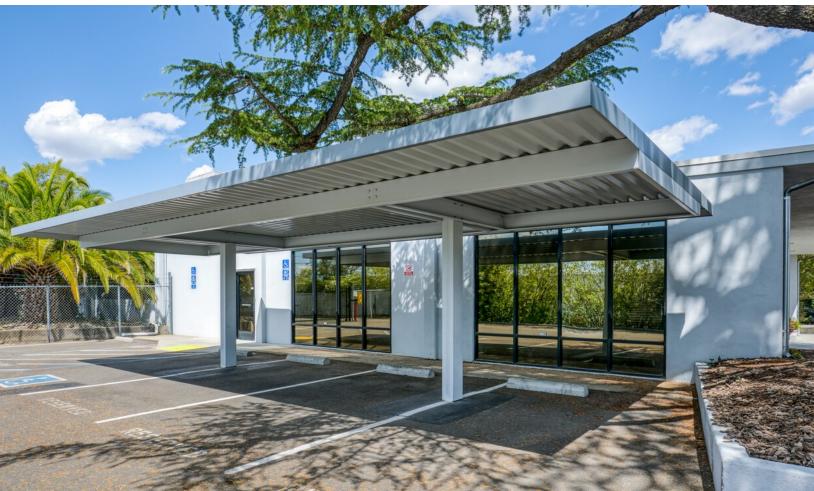

### **PROPERTY SUMMARY**

Contemporary Office 5945 Palm Drive | Carmichael, CA 95608

| Available SF:  | 12,662             |
|----------------|--------------------|
| Building Size: | 12,662             |
| Lease Rate:    | \$1.10/sf Modified |
|                | Gross              |
| Lot Size:      | 1.20 Acres         |
| Price:         | \$O                |
| Rentable SF:   | 12,662             |
| Туре:          | Office             |
| parking Spaces | 54                 |

#### **Property Overview**

Well maintained functional layout which sets up well for training, sales force, and many other applications. Plenty of parking of which 80% is secure.

#### Location Overview

The building is located 100 yards off of Busy Fair Oaks Blvd between a neighborhood Center and upscale housing. the location off of the high traffic area and a large old-growth shade tree makes it feel a lot less like work than most office settings.

## **PROPERTY PHOTOS**

Contemporary Office 5945 Palm Drive | Carmichael, CA 95608

- A-