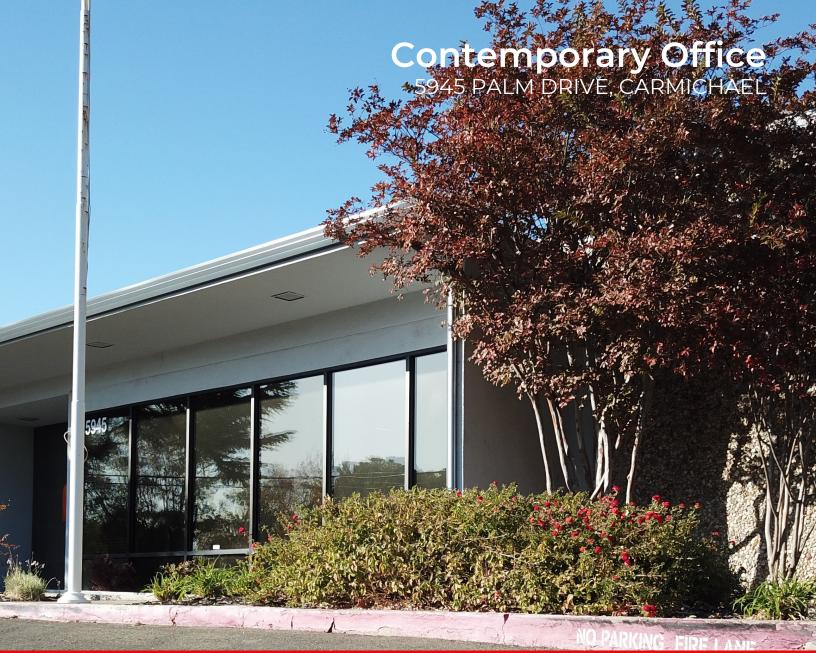

### **PROPERTY SUMMARY**

Contemporary Office 5945 Palm Drive | Carmichael, CA 95608

| Available SF:  | 12,662             |
|----------------|--------------------|
| Building Size: | 12,662             |
| Lease Rate:    | \$1.10/sf Modified |
|                | Gross              |
| Lot Size:      | 1.20 Acres         |
| Price:         | \$O                |
| Rentable SF:   | 12,662             |
| Туре:          | Office             |
| parking Spaces | 54                 |

#### Location Overview

The building is located 100 yards off of Busy Fair Oaks Blvd between a neighborhood Center and upscale housing. the location off of the high traffic area and a large old-growth shade tree makes it feel a lot less like work than most office settings.