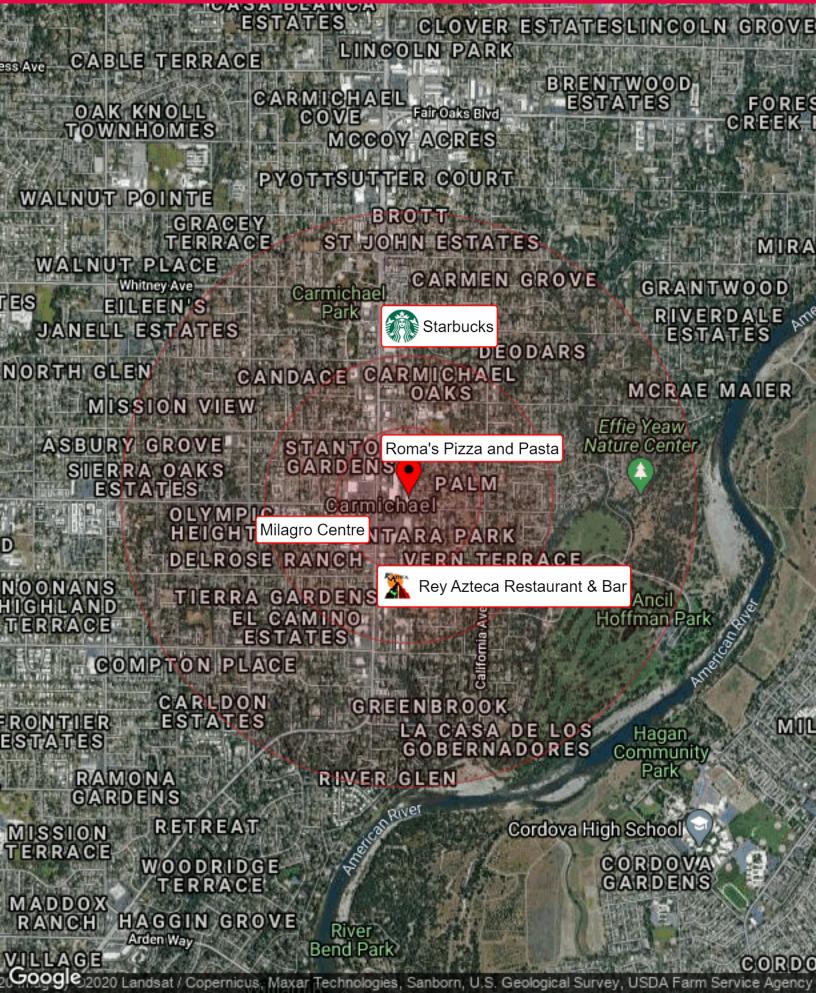

2,662             |
| Туре:          | Office             |
| parking Spaces | 54                 |

#### **Property Overview**

Well maintained functional layout which sets up well for training, sales force, and many other applications. Plenty of parking of which 80% is secure.

#### Location Overview

The building is located 100 yards off of Busy Fair Oaks Blvd between a neighborhood Center and upscale housing. the location off of the high traffic area and a large old-growth shade tree makes it feel a lot less like work than most office settings.

DAN MINCHER, CCIM (916) 929-2000 dmincher@thevollmancompany.com

## **PROPERTY PHOTOS**

Contemporary Office 5945 Palm Drive | Carmichael, CA 95608

- A-







## **BUSINESS MAP**

Contemporary Office 5945 Palm Drive | Carmichael, CA 95608