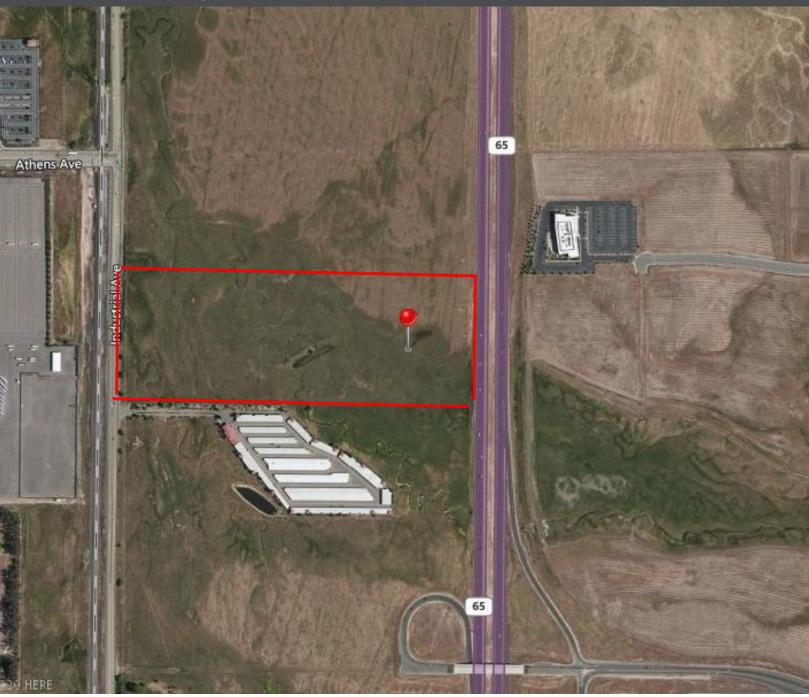

#### Location Overview

East side of Industrial Ave, 2nd parcel S of Athens Road. Property extends from Industrial on the West to highway 65 on the East

# PROPERTY DESCRIPTION

25 Acres -I-65 Frontage 3101 Industrial Avenue | Rocklin, CA 95765