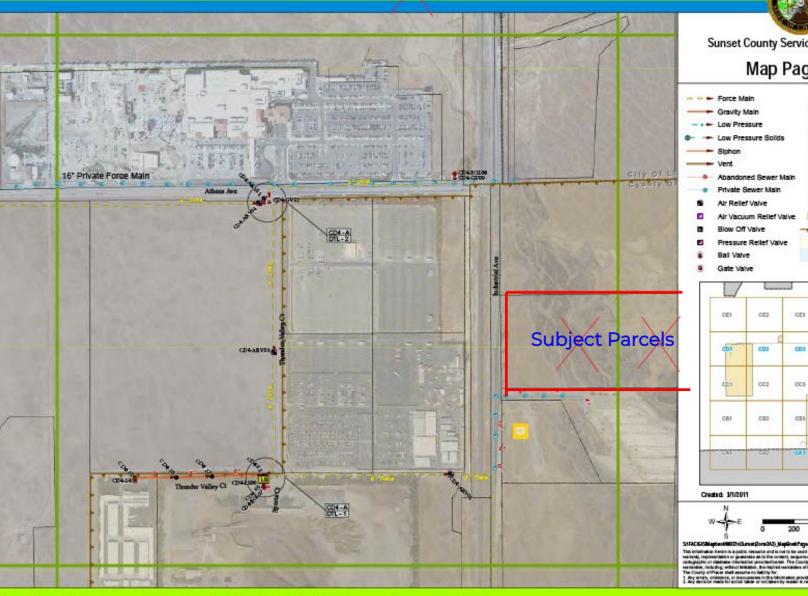

# Sunset County Service Area - Zone 2A3

lacer County | Environmental Engineering & Utilities | 11476 C Avenue ∤ Auburn, CA 95603

# Property Overview

PCWA has committed to provide water to the site. See the attached map and description for sewer location and access. Adjacent Property to the south has an installed private sewer line which connects to the SCSA system in front of Ace Hardware approximately 400ft to the south of the subject parcels. Buyer to confirm alternatives/requirements by City