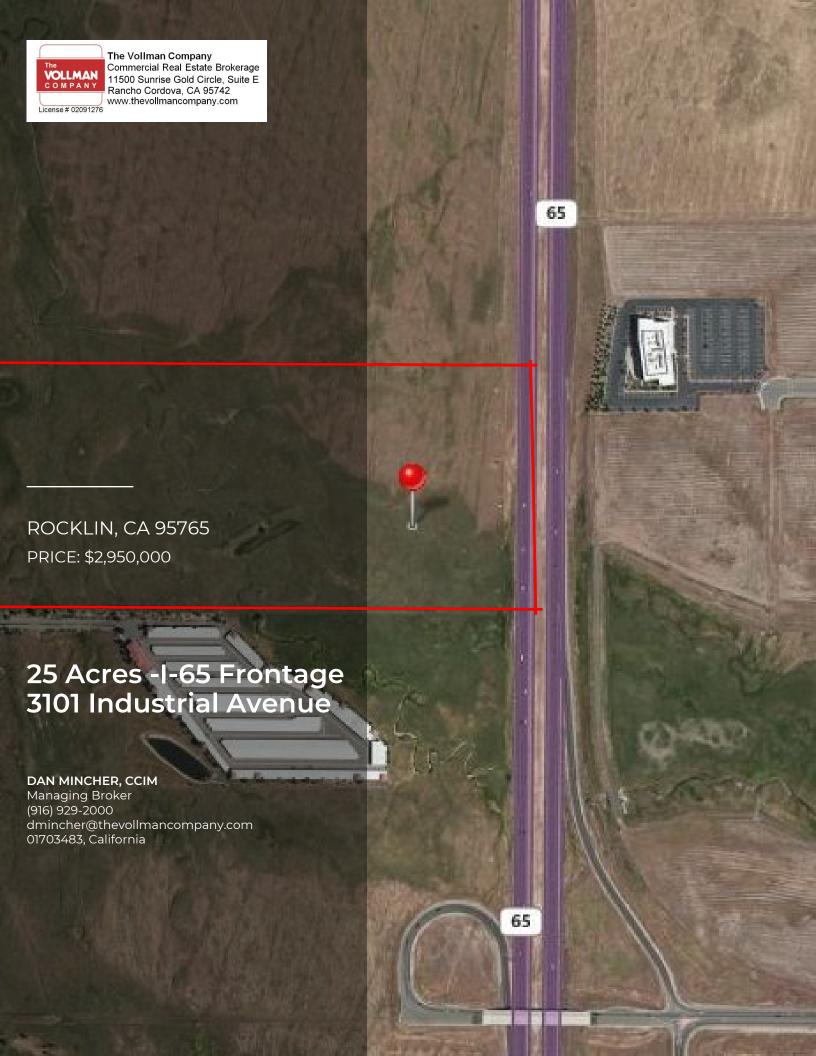

#### Location Overview

East side of Industrial Ave, 2nd parcel S of Athens Road. Property extends from Industrial on the West to highway 65 on the East

# PROPERTY DESCRIPTION

25 Acres -I-65 Frontage 3101 Industrial Avenue | Rocklin, CA 95765

# **BP - Business Professional**

25 acres in 2 parcels of relatively level ground with Highway 65 frontage. A portion of the parcels will be unusable due to seasonal creeks. Buyer to ascertain coverage, allowed uses, and buildable areas through consultation with City of Rocklin. May be well suited for self-storage or similar use with a yard.