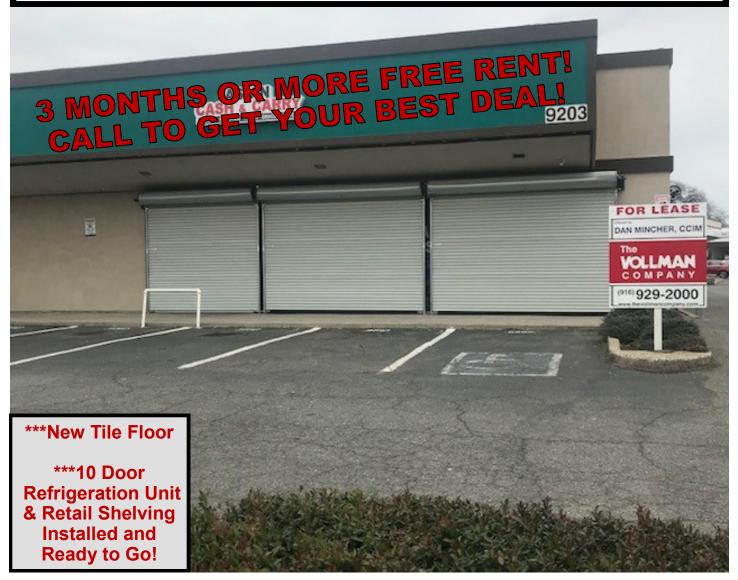

## **FOLSOM BLVD FRONTAGE RETAIL LEASE**

9203 Folsom Blvd, Suite B Sacramento, CA 95826

### -Call Broker for Pricing and Incentives-

#### **Traffic Counts:**

Over 28,000 cars a day on Folsom Blvd. Over 184,000 cars a day on Hwy. 50

- APN 075-0600-034
- 3,800 sq. ft. bldg.
- .34 acre lot
- All utilities including natural gas
- 2,550 sq. ft. available
- Monument corner signage from Hwy 50