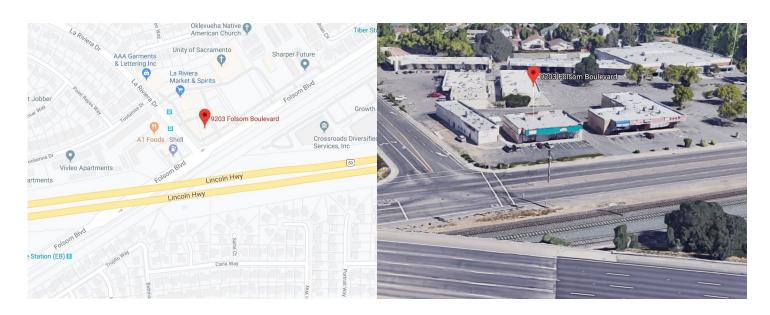

## **FOLSOM BLVD FRONTAGE RETAIL LEASE**

9203 Folsom Blvd, Suite B Sacramento, CA 95826

#### **Traffic Counts:**

Over 28,000 cars a day on Folsom Blvd. Over 184,000 cars a day on Hwy. 50

- APN 075-0600-034
- 3,800 sq. ft. bldg.
- .34 acre lot
- All utilities including natural gas
- 2,550 sq. ft. available
- Monument corner signage from Hwy 50