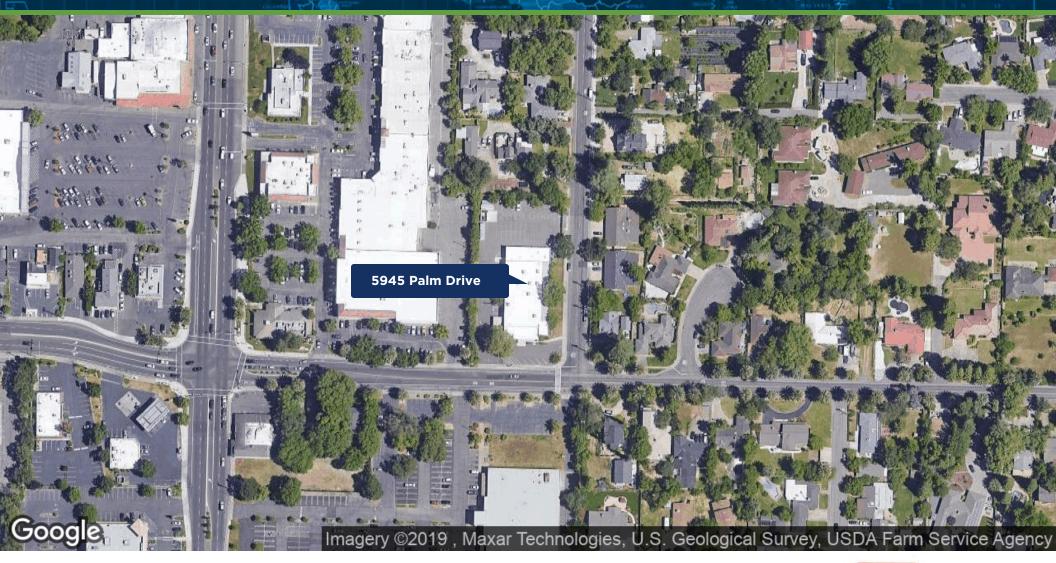

### 5945 PALM DRIVE, CARMICHAEL, CA 95608

| POPULATION                            | 1 MILE              | 3 MILES               | 5 MILES                |
|---------------------------------------|---------------------|-----------------------|------------------------|
| Total population                      | 12,743              | 123,067               | 327,084                |
| Median age                            | 40.3                | 41.0                  | 38.7                   |
| Median age (Male)                     | 38.4                | 38.4                  | 37.1                   |
| Median age (Female)                   | 41.5                | 43.2                  | 40.5                   |
|                                       |                     |                       |                        |
| HOUSEHOLDS & INCOME                   | 1 MILE              | 3 MILES               | 5 MILES                |
| HOUSEHOLDS & INCOME  Total households | <b>1 MILE</b> 5,106 | <b>3 MILES</b> 49,631 | <b>5 MILES</b> 131,300 |
|                                       |                     |                       |                        |
| Total households                      | 5,106               | 49,631                | 131,300                |