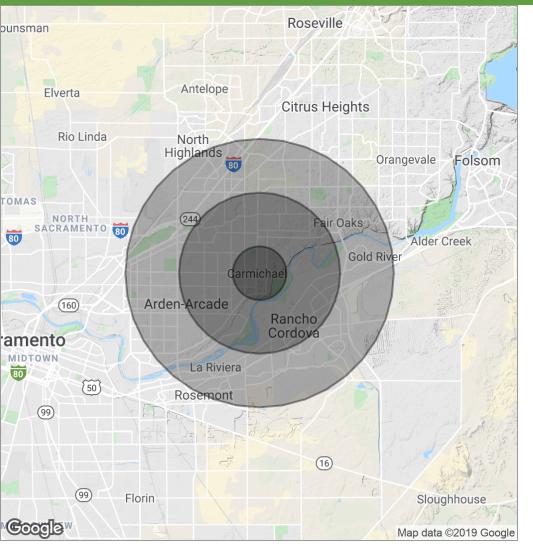

### 5945 PALM DRIVE, CARMICHAEL, CA 95608

| POPULATION                            | 1 MILE              | 3 MILES               | 5 MILES                |
|---------------------------------------|---------------------|-----------------------|------------------------|
| Total population                      | 12,743              | 123,067               | 327,084                |
| Median age                            | 40.3                | 41.0                  | 38.7                   |
| Median age (Male)                     | 38.4                | 38.4                  | 37.1                   |
| Median age (Female)                   | 41.5                | 43.2                  | 40.5                   |
|                                       |                     |                       |                        |
| HOUSEHOLDS & INCOME                   | 1 MILE              | 3 MILES               | 5 MILES                |
| HOUSEHOLDS & INCOME  Total households | <b>1 MILE</b> 5,106 | <b>3 MILES</b> 49,631 | <b>5 MILES</b> 131,300 |
|                                       |                     |                       |                        |
| Total households                      | 5,106               | 49,631                | 131,300                |

<sup>\*</sup> Demographic data derived from 2010 US Census

www.tmkcre.com

Mark D. Hinkins CCIM
PRESIDENT / MANAGING BROKER
925.627.6027
mark.hinkins@sperrycga.com
CalDRE #01320849

Dan Mincher, CCIM
MANAGING BROKER
916.929.2000
dmincher@thevollmancompany
CalDRE #01703483