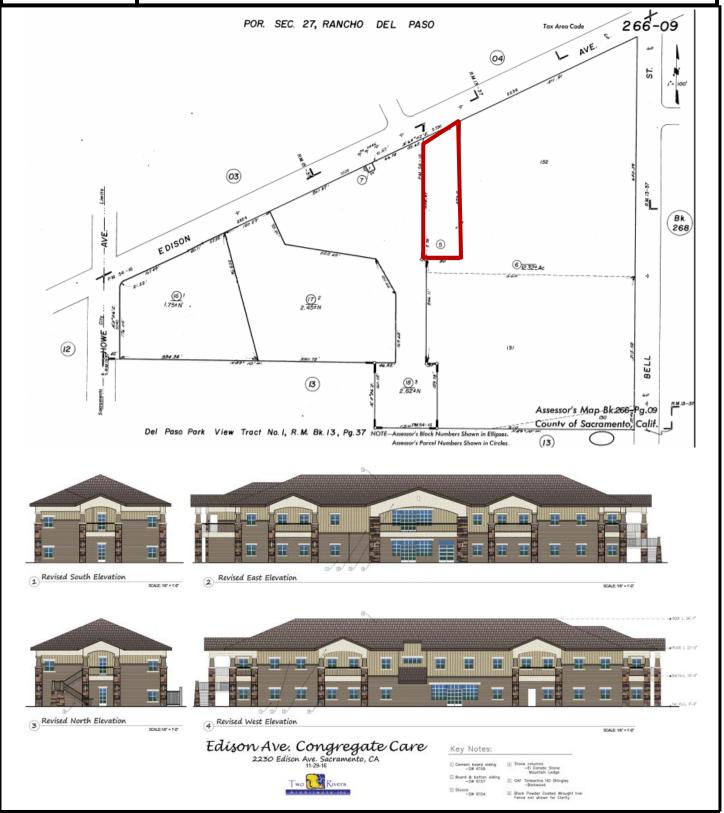

## **SITE SUMMARY**

SUBJECT: Edison Avenue Congregate Care

LOCATION: 2230Edison Avenue, Sacramento, CA 95821

APN: 266-0090-005 - 0.659 acres

LOT DESCRIPTION: South side Edison Avenue near Truax Court,

adjacent Dyer-Kelly Elementary

ZONING: RD-20