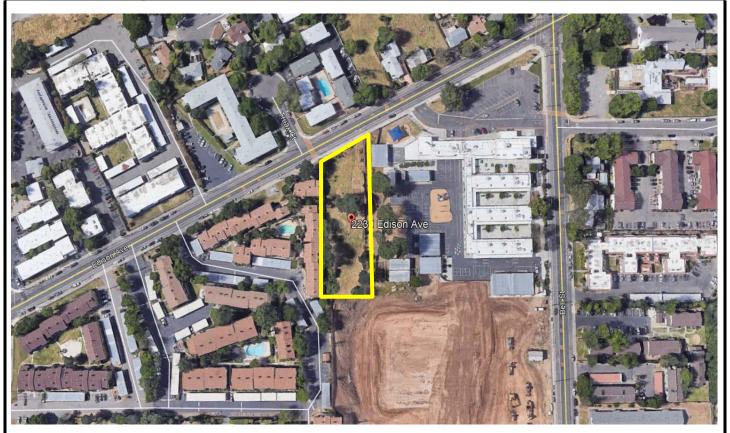

## **SITE SUMMARY**

SUBJECT: Edison Avenue Congregate Care

LOCATION: 2230Edison Avenue, Sacramento, CA 95821

APN: 266-0090-005 - 0.659 acres

LOT DESCRIPTION: South side Edison Avenue near Truax Court,

adjacent Dyer-Kelly Elementary

ZONING: RD-20