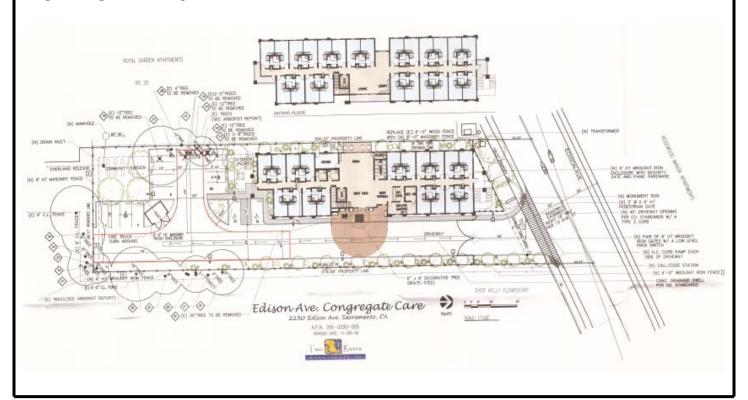

## DEVELOPMENT OPPORTUNITY SENIOR CARE FACILITY 2230 Edison Avenue, Sacramento

- Plans nearing approval
- Owner seeks JV or other structure to complete the project
- Will consider sale

**PRICE:** Negotiable - Contact Broker to review plans, work product, etc.

## **SITE SUMMARY**

SUBJECT: Edison Avenue Congregate Care

LOCATION: 2230Edison Avenue, Sacramento, CA 95821

APN: 266-0090-005 - 0.659 acres

LOT DESCRIPTION: South side Edison Avenue near Truax Court,

adjacent Dyer-Kelly Elementary