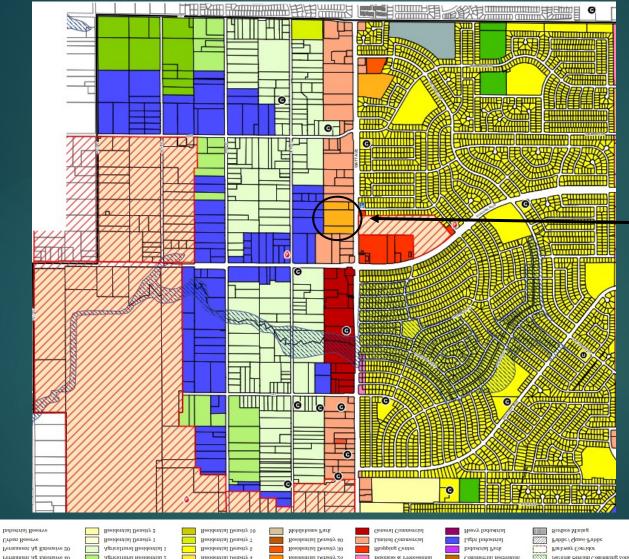

### Multi-Family Land For Sale VOLLMAN COMPANY 2.31 to 9.24 acres North Highlands, CA

**Residential Density 20** 

**Residential Density 15** 

Recreation

Mobilehome Subdivision

The

Bike Pati

Freeway

Fire Statio

B Library

Utility

a Church

a,

Fermanent Ag Extensive 80

ermanent Ag Extensive 160

Agricultural Residential 5

Agricultural Residential 10

**Residential Density 3** 

**Residential Density 2-4** 