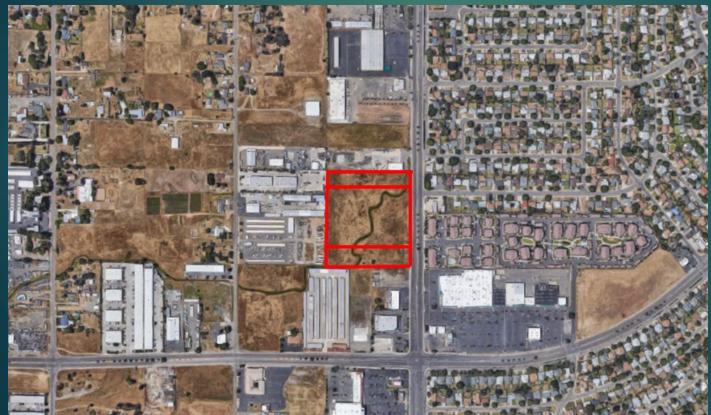

### Multi-Family Land For Sale 2.31 to 9.24 acres North Highlands, CA

**SUBJECT:** Three parcels totaling 9.24 acres originally planned for 118 dwelling units. Surrounding uses are commercial and residential

**LOCATION:** West side of Watt Avenue just North of Elk Horn, across from newer multi-family development

 APN:
 208-0142-020 & 022 - 2.31 acres

 208-0142-030
 - 4.62 acres

 208-0142-036
 - 2.31 acres

LOT DESCRIPTION: Rectangular shape - Watt Ave Frontage

### **Subject Parcels**

For more information: DAN MINCHER 916-833-3763 cell 916-929-2000 off.

### Subject Parcels location

For more information: DAN MINCHER 916-833-3763 cell 916-929-2000 off.

dmincher@thevollmancompany.com