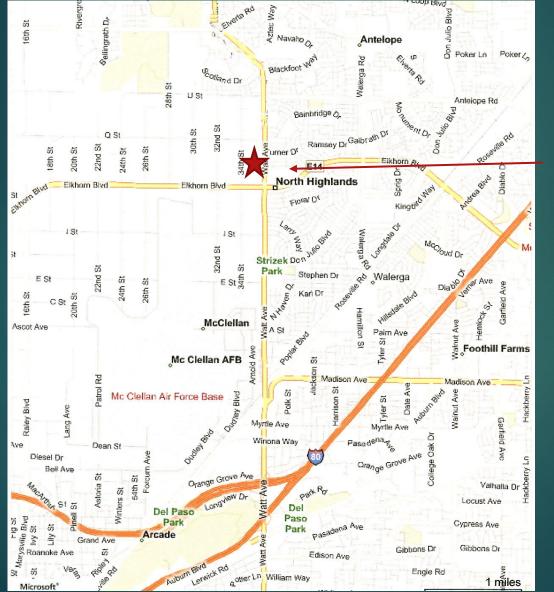

### Subject Parcels location

For more information: DAN MINCHER 916-833-3763 cell 916-929-2000 off.

dmincher@thevollmancompany.com

**LOCATION:** West side of Watt Avenue just North of Elk Horn, across from newer multi-family development

 APN:
 208-0142-020 & 022 - 2.31 acres

 208-0142-030
 - 4.62 acres

 208-0142-036
 - 2.31 acres

LOT DESCRIPTION: Rectangular shape - Watt Ave Frontage