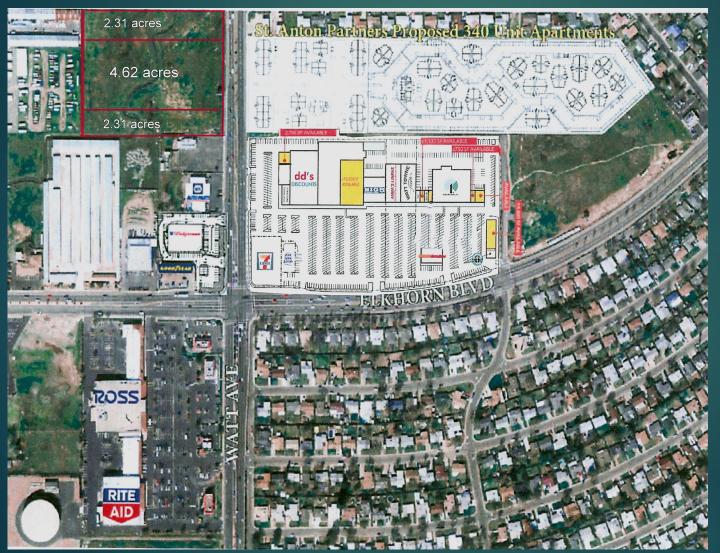

**LOCATION:** West side of Watt Avenue just North of Elk Horn, across from newer multi-family development

 APN:
 208-0142-020 & 022 - 2.31 acres

 208-0142-030
 - 4.62 acres

 208-0142-036
 - 2.31 acres

LOT DESCRIPTION: Rectangular shape - Watt Ave Frontage

ZONING: SPA "Residential Use"

 PRICE:

 Lot 208-0142-020 & 022 - \$870,000

 Lot 208-0142-030
 - \$1,650,000

 Lot 208-0142-036
 - \$880,000

 Can be sold separately or in Bulk - \$3,400,000

FEATURES: High Traffic

Utilities in Street Close to Shopping and Services City Encouraging Multi-Family Development

> For more information: DAN MINCHER 916-833-3763 cell 916-929-2000 off.

dmincher@thevollmancompany.com