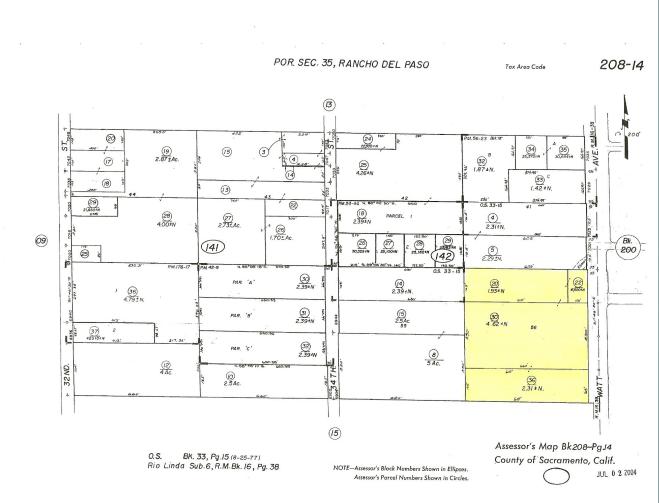

### **Subject Parcels**

For more information: DAN MINCHER 916-833-3763 cell 916-929-2000 off.

**LOCATION:** West side of Watt Avenue just North of Elk Horn, across from newer multi-family development

 APN:
 208-0142-020 & 022 - 2.31 acres

 208-0142-030
 - 4.62 acres

 208-0142-036
 - 2.31 acres

LOT DESCRIPTION: Rectangular shape - Watt Ave Frontage

ZONING: SPA "Residential Use"

 PRICE:

 Lot 208-0142-020 & 022 - \$870,000

 Lot 208-0142-030
 - \$1,650,000

 Lot 208-0142-036
 - \$880,000

 Can be sold separately or in Bulk - \$3,400,000

FEATURES: High Traffic