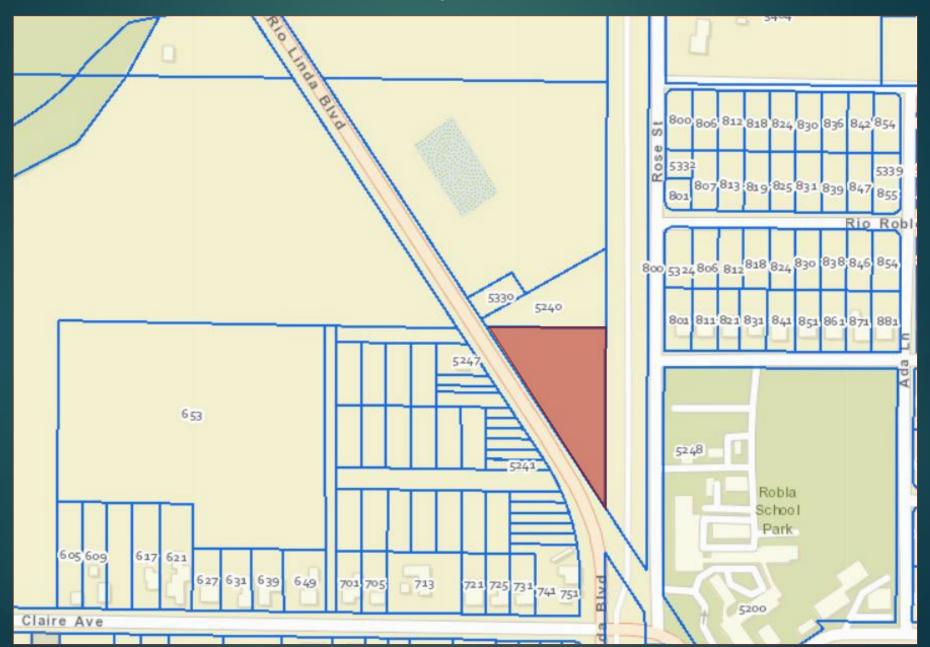

#### SITE SUMMARY

SUBJECT: ROBLA APARTMENTS - DEVELOPMENT LAND

LOCATION: 5240 RIO LINDA BLVD, SACRAMENTO, CA

95838

APN: 226-0102-001-0000

<u>LOT DESCRIPTION</u>: +/- 1.38 ACRES; TRIANGULAR SHAPED PARCEL WITH HIGH EXPOSURE TO RIO LINDA BLVD.

ZONING: C-1-R COMMERCIAL / MULTI-FAMILY RESIDENTIAL

PRICE: \$1,697,500

FEATURES: CLOSE TO SCHOOLS

BIKE TRAIL BORDERS PROPERTY

CITY OF SACRAMENTO SERVICES

THE PROJECT ABUTS A PLANNED SINGLE UNIT FAMILY RESIDENTIAL DEVELOPMENT