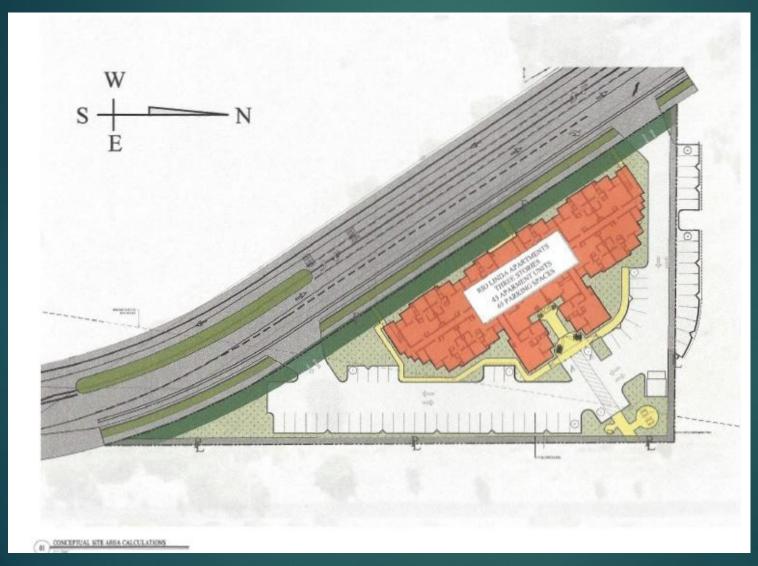

#### SITE SUMMARY

SUBJECT: ROBLA APARTMENTS - DEVELOPMENT LAND

LOCATION: 5240 RIO LINDA BLVD, SACRAMENTO, CA

95838

APN: 226-0102-001-0000

<u>LOT DESCRIPTION</u>: +/- 1.38 ACRES; TRIANGULAR SHAPED PARCEL WITH HIGH EXPOSURE TO RIO LINDA BLVD.

ZONING: C-1-R COMMERCIAL / MULTI-FAMILY RESIDENTIAL

PRICE: \$1,697,500

FEATURES: CLOSE TO SCHOOLS

BIKE TRAIL BORDERS PROPERTY

CITY OF SACRAMENTO SERVICES

THE PROJECT ABUTS A PLANNED SINGLE UNIT FAMILY RESIDENTIAL DEVELOPMENT

# 5240 Rio Linda Blvd. - Land Plus 43 Apartment Plans

# Path of Progress - Land Plus 43 Apartment Plans

#### Apartment Plans & Land for 43 Apartments with Conditions of Approval