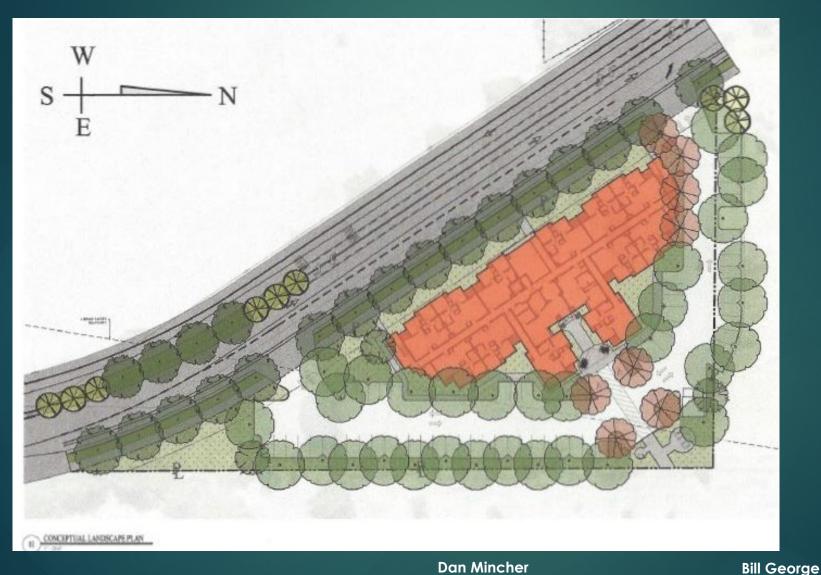

#### SITE SUMMARY

SUBJECT: ROBLA APARTMENTS - DEVELOPMENT LAND

LOCATION: 5240 RIO LINDA BLVD, SACRAMENTO, CA

95838

APN: 226-0102-001-0000

<u>LOT DESCRIPTION</u>: +/- 1.38 ACRES; TRIANGULAR SHAPED PARCEL WITH HIGH EXPOSURE TO RIO LINDA BLVD.

ZONING: C-1-R COMMERCIAL / MULTI-FAMILY RESIDENTIAL

PRICE: \$1,697,500

FEATURES: CLOSE TO SCHOOLS

BIKE TRAIL BORDERS PROPERTY

CITY OF SACRAMENTO SERVICES

THE PROJECT ABUTS A PLANNED SINGLE UNIT FAMILY RESIDENTIAL DEVELOPMENT

# 5240 Rio Linda Blvd. - Land Plus 43 Apartment Plans

# Path of Progress - Land Plus 43 Apartment Plans

#### Apartment Plans & Land for 43 Apartments with Conditions of Approval