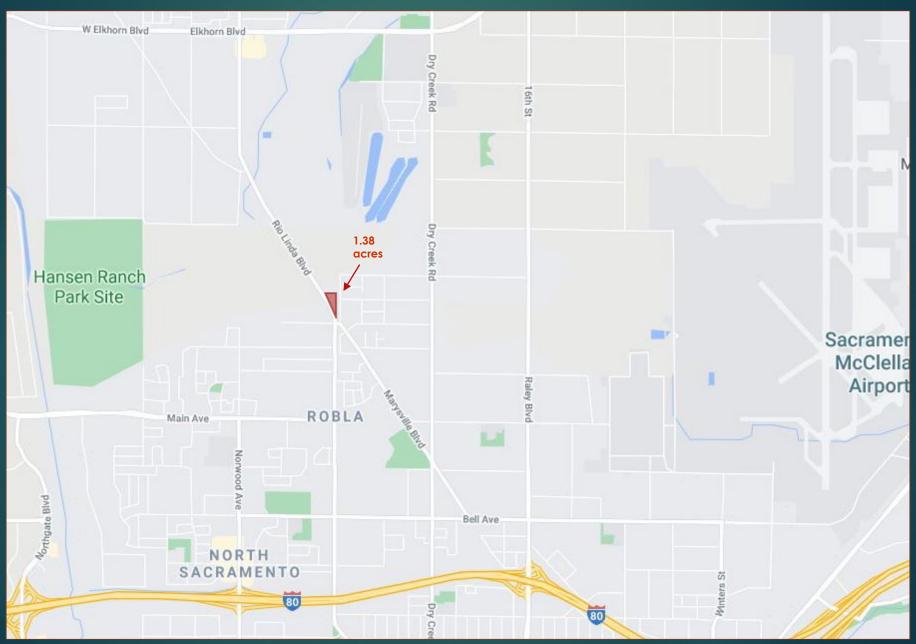

#### SITE SUMMARY

SUBJECT: ROBLA APARTMENTS - DEVELOPMENT LAND

LOCATION: 5240 RIO LINDA BLVD, SACRAMENTO, CA

95838

APN: 226-0102-001-0000

<u>LOT DESCRIPTION</u>: +/- 1.38 ACRES; TRIANGULAR SHAPED PARCEL WITH HIGH EXPOSURE TO RIO LINDA BLVD.

ZONING: C-1-R COMMERCIAL / MULTI-FAMILY RESIDENTIAL

PRICE: \$1,697,500

FEATURES: CLOSE TO SCHOOLS

BIKE TRAIL BORDERS PROPERTY

CITY OF SACRAMENTO SERVICES

THE PROJECT ABUTS A PLANNED SINGLE UNIT FAMILY RESIDENTIAL DEVELOPMENT